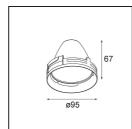

| ate      |  |
|----------|--|
| customer |  |
| roject   |  |
| уре      |  |
|          |  |

Reflector 100 Medium Aluminium Anodised

| Specifications                  |                                                                                                                    |
|---------------------------------|--------------------------------------------------------------------------------------------------------------------|
| Material                        | 10210008                                                                                                           |
| Lamp Included                   | No                                                                                                                 |
| Number of Light<br>Sources      | 0                                                                                                                  |
| IP Rating                       | 20                                                                                                                 |
| Glow wire rating (°C)           | 960                                                                                                                |
| Indoor/Outdoor                  | Indoor                                                                                                             |
| Adjustability                   | Not Applicable                                                                                                     |
| Primary Colour & Primary Finish | Aluminium, Anodised                                                                                                |
| Gross weight (g)                | 92.0                                                                                                               |
| Remark                          | <ul> <li>Photometric data available in the LDT or IES files<br/>on the product page (section Downloads)</li> </ul> |