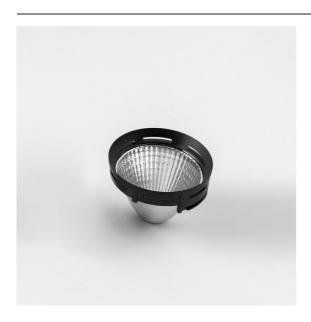

| ate      |  |
|----------|--|
| customer |  |
| roject   |  |
| уре      |  |
|          |  |

Reflector 100 Medium Aluminium Anodised

| Specifications                  |                                                                                                                    |
|---------------------------------|--------------------------------------------------------------------------------------------------------------------|
| Material                        | 10210008                                                                                                           |
| Lamp Included                   | No                                                                                                                 |
| Number of Light<br>Sources      | 0                                                                                                                  |
| IP Rating                       | 20                                                                                                                 |
| Glow wire rating (°C)           | 960                                                                                                                |
| Indoor/Outdoor                  | Indoor                                                                                                             |
| Adjustability                   | Not Applicable                                                                                                     |
| Primary Colour & Primary Finish | Aluminium, Anodised                                                                                                |
| Gross weight (g)                | 92.0                                                                                                               |
| Remark                          | <ul> <li>Photometric data available in the LDT or IES files<br/>on the product page (section Downloads)</li> </ul> |