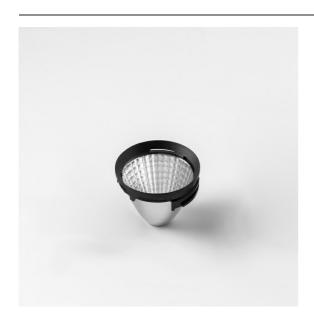

| Pate     |  |
|----------|--|
| Customer |  |
| Project  |  |
| ype      |  |

Reflector 85 Flood Aluminium Anodised

| Specifications                  |                                                                                               |
|---------------------------------|-----------------------------------------------------------------------------------------------|
| Material                        | 10210006                                                                                      |
| Lamp Included                   | No                                                                                            |
| Number of Light<br>Sources      | 0                                                                                             |
| IP Rating                       | 20                                                                                            |
| Glow wire rating (°C)           | 960                                                                                           |
| Indoor/Outdoor                  | Indoor                                                                                        |
| Adjustability                   | Not Applicable                                                                                |
| Primary Colour & Primary Finish | Aluminium, Anodised                                                                           |
| Gross weight (g)                | 74.0                                                                                          |
| Remark                          | Photometric data available in the LDT or IES files<br>on the product page (section Downloads) |