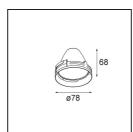

| Pate     |  |
|----------|--|
| Customer |  |
| Project  |  |
| ype      |  |

Reflector 85 Flood Aluminium Anodised

| Specifications                  |                                                                                               |
|---------------------------------|-----------------------------------------------------------------------------------------------|
| Material                        | 10210006                                                                                      |
| Lamp Included                   | No                                                                                            |
| Number of Light<br>Sources      | 0                                                                                             |
| IP Rating                       | 20                                                                                            |
| Glow wire rating (°C)           | 960                                                                                           |
| Indoor/Outdoor                  | Indoor                                                                                        |
| Adjustability                   | Not Applicable                                                                                |
| Primary Colour & Primary Finish | Aluminium, Anodised                                                                           |
| Gross weight (g)                | 74.0                                                                                          |
| Remark                          | Photometric data available in the LDT or IES files<br>on the product page (section Downloads) |