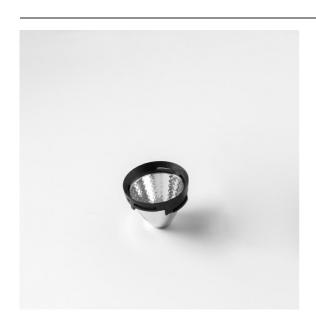

| ate     |
|---------|
| ustomer |
| roject  |
| уре     |

Reflector 65 Flood Aluminium Anodised

| Specifications                  |                                                                                               |
|---------------------------------|-----------------------------------------------------------------------------------------------|
| Material                        | 10210003                                                                                      |
| Lamp Included                   | No                                                                                            |
| Number of Light<br>Sources      | 0                                                                                             |
| IP Rating                       | 20                                                                                            |
| Glow wire rating (°C)           | 960                                                                                           |
| Indoor/Outdoor                  | Indoor                                                                                        |
| Adjustability                   | Not Applicable                                                                                |
| Primary Colour & Primary Finish | Aluminium, Anodised                                                                           |
| Gross weight (g)                | 39.0                                                                                          |
| Remark                          | Photometric data available in the LDT or IES files<br>on the product page (section Downloads) |