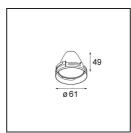

| ate     |
|---------|
| ustomer |
| roject  |
| уре     |

Reflector 65 Flood Aluminium Anodised

| Specifications                  |                                                                                               |
|---------------------------------|-----------------------------------------------------------------------------------------------|
| Material                        | 10210003                                                                                      |
| Lamp Included                   | No                                                                                            |
| Number of Light<br>Sources      | 0                                                                                             |
| IP Rating                       | 20                                                                                            |
| Glow wire rating (°C)           | 960                                                                                           |
| Indoor/Outdoor                  | Indoor                                                                                        |
| Adjustability                   | Not Applicable                                                                                |
| Primary Colour & Primary Finish | Aluminium, Anodised                                                                           |
| Gross weight (g)                | 39.0                                                                                          |
| Remark                          | Photometric data available in the LDT or IES files<br>on the product page (section Downloads) |