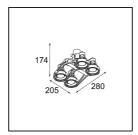

Gross weight (g)

| Specifications                    |                 |
|-----------------------------------|-----------------|
| Material                          | 10202205        |
| Light Source Type                 | GU10            |
| Lamp Included                     | No              |
| Number of Light<br>Sources        | 4               |
| Light Direction                   | Down            |
| Input Voltage                     | 230V            |
| Electrical Class                  | 1               |
| IP Rating                         | 20              |
| Glow wire rating (°C)             | 960             |
| Indoor/Outdoor                    | Indoor          |
| Application                       | Ceiling, Wall   |
| Mounting                          | Surface         |
| Adjustability                     | GIMBLE 45°      |
| Distance to Lighted<br>Object (m) | 1               |
| Primary Colour & Primary Finish   | Aluminium, Matt |
|                                   |                 |