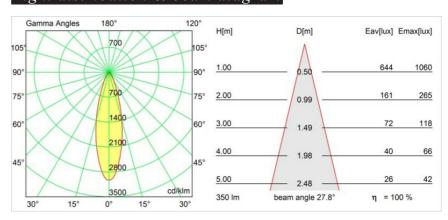

| No              |
| Number of Light<br>Sources        | 4               |
| Light Direction                   | Down            |
| Input Voltage                     | 230V            |
| Electrical Class                  | 1               |
| IP Rating                         | 20              |
| Glow wire rating (°C)             | 960             |
| Indoor/Outdoor                    | Indoor          |
| Application                       | Ceiling, Wall   |
| Mounting                          | Surface         |
| Adjustability                     | GIMBLE 45°      |
| Distance to Lighted<br>Object (m) | 1               |
| Primary Colour & Primary Finish   | Aluminium, Matt |
|                                   |                 |

1185.0



## Light distribution & beam diagram





## Installation Accessories



10203005Baseflange 90 IP55 Aluminium Matt10203009Baseflange 90 White Structure10203032Baseflange 90 Black Structure



10204005Baseflange 90 Tube Aluminium Matt10204009Baseflange 90 Tube White Structure10204032Baseflange 90 Tube Black Structure

Choose a required accessory