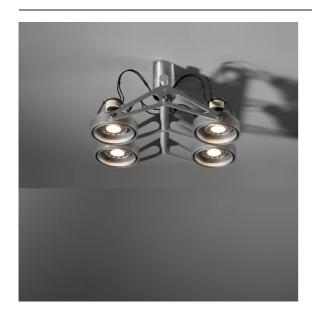

## FFD\_Nomad Surface Adjustable 4x GU10 Aluminium Matt

Like industrial design with a retro touch? Revisit Nomad. Now sporting tiny new drivers, and a LED unit that looks exactly like the luminaire's first halogen bulb, Nomad LED respects the original design to perfection. Available in versions with 2L and 4L light units, in white structure, black or aluminium, with or without integrated gear. The sweetheart of architects is back for your next project.