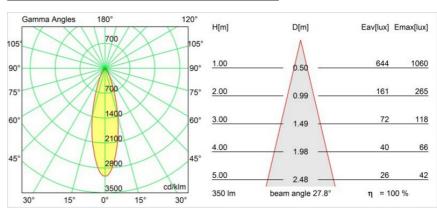

Light<br>Sources         | 4             |
| Light Direction                    | Down          |
| Input Voltage                      | 230V          |
| Electrical Class                   |               |
| IP Rating                          | 20            |
| Glow wire rating (°C)              | 960           |
| Indoor/Outdoor                     | Indoor        |
| Application                        | Ceiling, Wall |
| Mounting                           | Surface       |
| Adjustability                      | GIMBLE 45°    |
| Distance to Lighted<br>Object (m)  | 1             |
| Primary Colour &<br>Primary Finish | Black, Matt   |
| Gross weight (g)                   | 1185.0        |
|                                    |               |



## Light distribution & beam diagram





## Installation Accessories



10203005Baseflange 90 Aluminium Matt10203009Baseflange 90 White Structure10203032Baseflange 90 Black Structure



10204005Baseflange 90 Tube Aluminium Matt10204009Baseflange 90 Tube White Structure10204032Baseflange 90 Tube Black Structure

Choose a required accessory