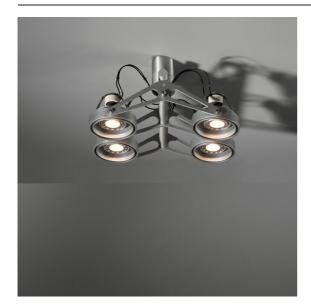

## FFD\_Nomad Surface Adjustable 4x GU10 Black Matt

Like industrial design with a retro touch? Revisit Nomad. Now sporting tiny new drivers, and a LED unit that looks exactly like the luminaire's first halogen bulb, Nomad LED respects the original design to perfection. Available in versions with 2L and 4L light units, in white structure, black or aluminium, with or without integrated gear. The sweetheart of architects is back for your next project.