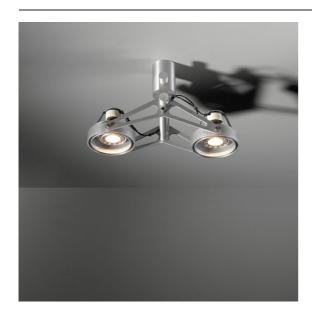

## FFD\_Nomad Surface Adjustable 2x GU10 Aluminium Matt

Like industrial design with a retro touch? Revisit Nomad. Now sporting tiny new drivers, and a LED unit that looks exactly like the luminaire's first halogen bulb, Nomad LED respects the original design to perfection. Available in versions with 2L and 4L light units, in white structure, black or aluminium, with or without integrated gear. The sweetheart of architects is back for your next project.