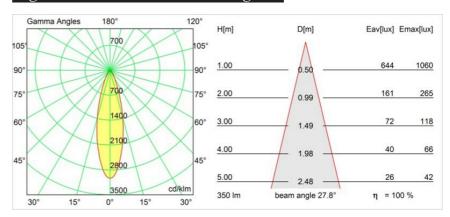

|
| Lamp Included                   | No              |
| Number of Light<br>Sources      | 2               |
| Light Direction                 | Down            |
| Input Voltage                   | 230V            |
| Electrical Class                | 1               |
| IP Rating                       | 20              |
| Glow wire rating (°C)           | 960             |
| Indoor/Outdoor                  | Indoor          |
| Application                     | Ceiling, Wall   |
| Mounting                        | Surface         |
| Adjustability                   | GIMBLE 45°      |
| Distance to Lighted Object (m)  | 0,7             |
| Primary Colour & Primary Finish | Aluminium, Matt |
| Gross weight (g)                | 800.0           |



## Light distribution & beam diagram





## Installation Accessories



10203005Baseflange 90 IP55 Aluminium Matt10203009Baseflange 90 White Structure10203032Baseflange 90 Black Structure



10204005Baseflange 90 Tube Aluminium Matt10204009Baseflange 90 Tube White Structure10204032Baseflange 90 Tube Black Structure

Choose a required accessory