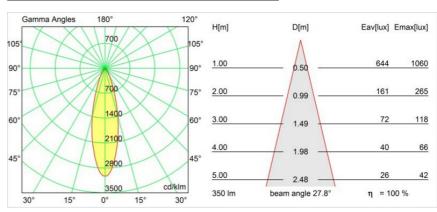

uded                      | No            |
| Number of Light<br>Sources         | 2             |
| Light Direction                    | Down          |
| Input Voltage                      | 230V          |
| Electrical Class                   | 1             |
| IP Rating                          | 20            |
| Glow wire rating (°C)              | 960           |
| Indoor/Outdoor                     | Indoor        |
| Application                        | Ceiling, Wall |
| Mounting                           | Surface       |
| Adjustability                      | GIMBLE 45°    |
| Distance to Lighted<br>Object (m)  | 0,7           |
| Primary Colour &<br>Primary Finish | Black, Matt   |
| Gross weight (g)                   | 800.0         |



## Light distribution & beam diagram





## Installation Accessories



10203005Baseflange 90 IP55 Aluminium Matt10203009Baseflange 90 White Structure10203032Baseflange 90 Black Structure



10204005Baseflange 90 Tube Aluminium Matt10204009Baseflange 90 Tube White Structure10204032Baseflange 90 Tube Black Structure

Choose a required accessory