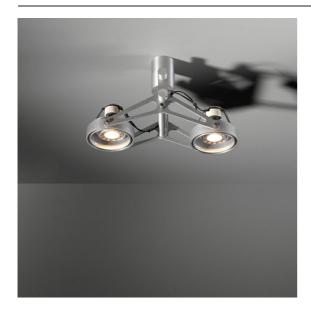

## FFD\_Nomad Surface Adjustable 2x GU10 Black Matt

Like industrial design with a retro touch? Revisit Nomad. Now sporting tiny new drivers, and a LED unit that looks exactly like the luminaire's first halogen bulb, Nomad LED respects the original design to perfection. Available in versions with 2L and 4L light units, in white structure, black or aluminium, with or without integrated gear. The sweetheart of architects is back for your next project.

| 174<br>125<br>280 | Priends of<br>hue |  |
|-------------------|-------------------|--|
| Specifications    |                   |  |
|                   |                   |  |

| Specifications                     |               |
|------------------------------------|---------------|
| Material                           | 10202102      |
| Light Source Type                  | GU10          |
| Lamp Included                      | No            |
| Number of Light<br>Sources         | 2             |
| Light Direction                    | Down          |
| Input Voltage                      | 230V          |
| Electrical Class                   | 1             |
| IP Rating                          | 20            |
| Glow wire rating (°C)              | 960           |
| Indoor/Outdoor                     | Indoor        |
| Application                        | Ceiling, Wall |
| Mounting                           | Surface       |
| Adjustability                      | GIMBLE 45°    |
| Distance to Lighted<br>Object (m)  | 0,7           |
| Primary Colour &<br>Primary Finish | Black, Matt   |
| Gross weight (g)                   | 800.0         |