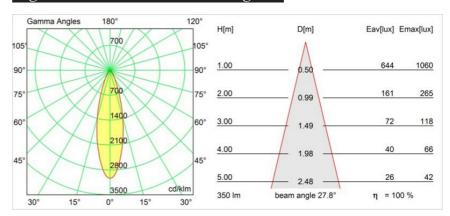

| GU10          |
| Lamp Included                   | No            |
| Number of Light<br>Sources      | 2             |
| Light Direction                 | Down          |
| Input Voltage                   | 230V          |
| Electrical Class                | I             |
| IP Rating                       | 20            |
| Glow wire rating (°C)           | 960           |
| Indoor/Outdoor                  | Indoor        |
| Application                     | Ceiling, Wall |
| Mounting                        | Surface       |
| Adjustability                   | GIMBLE 45°    |
| Distance to Lighted Object (m)  | 0,7           |
| Primary Colour & Primary Finish | Black, Matt   |
| Gross weight (g)                | 800.0         |



## Light distribution & beam diagram





## Installation Accessories



10203005Baseflange 90 IP55 Aluminium Matt10203009Baseflange 90 White Structure10203032Baseflange 90 Black Structure



10204005Baseflange 90 Tube Aluminium Matt10204009Baseflange 90 Tube White Structure10204032Baseflange 90 Tube Black Structure

Choose a required accessory