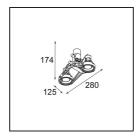

| Date     |
|----------|
| Customer |
| Project  |
| Туре     |

FFD\_Nomad Surface Adjustable 2x GU10 Black Matt

Like industrial design with a retro touch? Revisit Nomad. Now sporting tiny new drivers, and a LED unit that looks exactly like the luminaire's first halogen bulb, Nomad LED respects the original design to perfection. Available in versions with 2L and 4L light units, in white structure, black or aluminium, with or without integrated gear. The sweetheart of architects is back for your next project.

| Specifications                  |               |
|---------------------------------|---------------|
| Material                        | 10202102      |
| Light Source Type               | GU10          |
| Lamp Included                   | No            |
| Number of Light<br>Sources      | 2             |
| Light Direction                 | Down          |
| Input Voltage                   | 230V          |
| Electrical Class                | I             |
| IP Rating                       | 20            |
| Glow wire rating (°C)           | 960           |
| Indoor/Outdoor                  | Indoor        |
| Application                     | Ceiling, Wall |
| Mounting                        | Surface       |
| Adjustability                   | GIMBLE 45°    |
| Distance to Lighted Object (m)  | 0,7           |
| Primary Colour & Primary Finish | Black, Matt   |
| Gross weight (g)                | 800.0         |