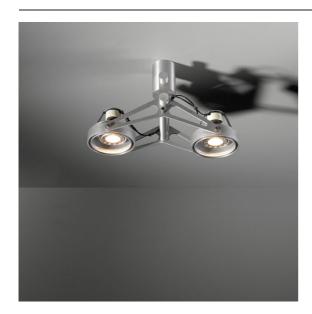

| Date     |
|----------|
| Customer |
| Project  |
| Туре     |

FFD\_Nomad Surface Adjustable 2x GU10 Black Matt

Like industrial design with a retro touch? Revisit Nomad. Now sporting tiny new drivers, and a LED unit that looks exactly like the luminaire's first halogen bulb, Nomad LED respects the original design to perfection. Available in versions with 2L and 4L light units, in white structure, black or aluminium, with or without integrated gear. The sweetheart of architects is back for your next project.

| Specifications                  |               |
|---------------------------------|---------------|
| Material                        | 10202102      |
| Light Source Type               | GU10          |
| Lamp Included                   | No            |
| Number of Light<br>Sources      | 2             |
| Light Direction                 | Down          |
| Input Voltage                   | 230V          |
| Electrical Class                | I             |
| IP Rating                       | 20            |
| Glow wire rating (°C)           | 960           |
| Indoor/Outdoor                  | Indoor        |
| Application                     | Ceiling, Wall |
| Mounting                        | Surface       |
| Adjustability                   | GIMBLE 45°    |
| Distance to Lighted Object (m)  | 0,7           |
| Primary Colour & Primary Finish | Black, Matt   |
| Gross weight (g)                | 800.0         |