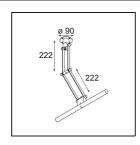

| Specifications                  |                    |
|---------------------------------|--------------------|
| Material                        | 10203109           |
| Light Source Type               | S14d               |
| Lamp Included                   | No                 |
| Number of Light<br>Sources      | 1                  |
| Light Direction                 | Down               |
| Input Voltage                   | 230V               |
| Electrical Class                |                    |
| IP Rating                       | 20                 |
| Glow wire rating (°C)           | 960                |
| Indoor/Outdoor                  | Indoor             |
| Application                     | Wall               |
| Mounting                        | Surface            |
| Adjustability                   | H 359° V -90°/+90° |
| Distance to Lighted Object (m)  | 0,5                |
| Primary Colour & Primary Finish | White, Structure   |
| Gross weight (g)                | 930.0              |