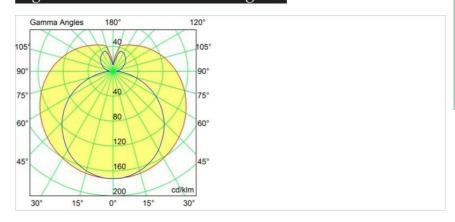

|
| Number of Light<br>Sources      | 1                  |
| Light Direction                 | Down               |
| Input Voltage                   | 230V               |
| Electrical Class                |                    |
| IP Rating                       | 20                 |
| Glow wire rating (°C)           | 960                |
| Indoor/Outdoor                  | Indoor             |
| Application                     | Wall               |
| Mounting                        | Surface            |
| Adjustability                   | H 359° V -90°/+90° |
| Distance to Lighted Object (m)  | 0,5                |
| Primary Colour & Primary Finish | White, Structure   |
| Gross weight (g)                | 930.0              |



## Light distribution & beam diagram