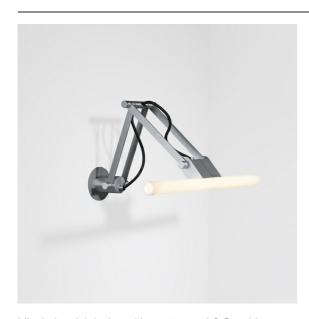

## Nomad Linestra Wall Adjustable Short 1x S14d White Structure

Like industrial design with a retro touch? Consider Nomad Linestra. This classic luminaire flaunts its visible wiring and a shameless bare strip light. Ideal for use above a mirror, as its soft, diffused light will showcase its users at their best.