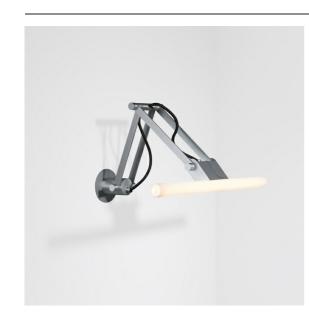

| Date     |
|----------|
| Customer |
| Project  |
| Туре     |

Like industrial design with a retro touch? Consider Nomad Linestra. This classic luminaire flaunts its visible wiring and a shameless bare strip light. Ideal for use above a mirror, as its soft, diffused light will showcase its users at their best.

## Nomad Linestra Wall Adjustable Short 1x S14d Aluminium Matt