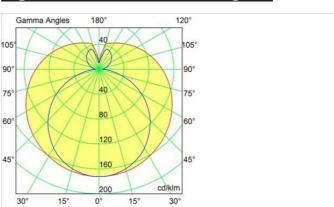

| Down               |
| Input Voltage                      | 230V               |
| Electrical Class                   | 1                  |
| IP Rating                          | 20                 |
| Glow wire rating (°C)              | 960                |
| Indoor/Outdoor                     | Indoor             |
| Application                        | Wall               |
| Mounting                           | Surface            |
| Adjustability                      | H 359° V -90°/+90° |
| Distance to Lighted<br>Object (m)  | 0,5                |
| Primary Colour &<br>Primary Finish | Aluminium, Matt    |
| Gross weight (g)                   | 930.0              |
|                                    |                    |



## Light distribution & beam diagram