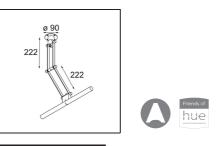

## Specifications

| specifications                     |                    |
|------------------------------------|--------------------|
| Material                           | 10203105           |
| Light Source Type                  | S14d               |
| Lamp Included                      | No                 |
| Number of Light<br>Sources         | 1                  |
| Light Direction                    | Down               |
| Input Voltage                      | 230V               |
| Electrical Class                   | 1                  |
| IP Rating                          | 20                 |
| Glow wire rating (°C)              | 960                |
| Indoor/Outdoor                     | Indoor             |
| Application                        | Wall               |
| Mounting                           | Surface            |
| Adjustability                      | H 359° V -90°/+90° |
| Distance to Lighted<br>Object (m)  | 0,5                |
| Primary Colour &<br>Primary Finish | Aluminium, Matt    |
| Gross weight (g)                   | 930.0              |
|                                    |                    |