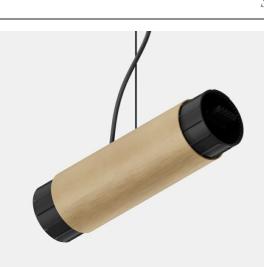

| Friends of                |
|---------------------------|
| hue                       |
| portanik windess lighting |

| Material                           | 93656341                                     |
|------------------------------------|----------------------------------------------|
| Number of Light<br>Sources         | 0                                            |
| IP Rating                          | 20                                           |
| Primary Colour &<br>Primary Finish | Champagne, Brushed Anodised                  |
| Gross weight (g)                   | 0.001                                        |
| Remark                             | Suspension and powerfeed cables not included |