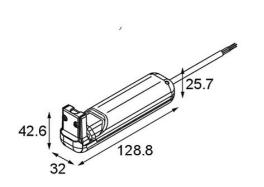

| Date     |  |
|----------|--|
| Customer |  |
| Project  |  |
| уре      |  |
|          |  |

LED Driver Constant Current Trailing Edge 200-350mA 4-14W

| Specifications                            |                       |
|-------------------------------------------|-----------------------|
| Material                                  | 13551930              |
| Lamp Included                             | No                    |
| Number of Light<br>Sources                | 0                     |
| IP Rating                                 | 20                    |
| Glow wire rating (°C)                     | 960                   |
| Dimming Protocol                          | Trailing Edge         |
| Indoor/Outdoor                            | Indoor                |
| Adjustability                             | Not Applicable        |
| Gross weight (g)                          | 85.45                 |
| Input voltage                             | 220-240V AC / 50-60Hz |
| Ambient temperature                       | -20°C to +45°C        |
| Power factor                              | 0.95                  |
| Driver fits through cut-<br>out hole (mm) | 35.0                  |
| Driver dimming technology                 | AM, PWM               |
| Driver 2x LED output                      | No                    |
| Max. drivers on MCB<br>16A type B         | 80                    |