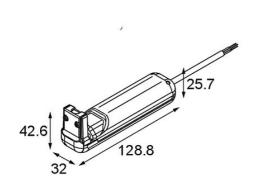

| Date     |  |
|----------|--|
| Customer |  |
| Project  |  |
| уре      |  |
|          |  |

LED Driver Constant Current Trailing Edge 350-700mA 4-14W







| Specifications                            |                       |
|-------------------------------------------|-----------------------|
| Material                                  | 13552030              |
| Lamp Included                             | No                    |
| Number of Light<br>Sources                | 0                     |
| Electrical Class                          | II                    |
| IP Rating                                 | 20                    |
| Glow wire rating (°C)                     | 960                   |
| Dimming Protocol                          | Trailing Edge         |
| Indoor/Outdoor                            | Indoor                |
| Adjustability                             | Not Applicable        |
| Gross weight (g)