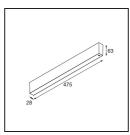

| Date     |
|----------|
| Customer |
| Project  |
| Гуре     |

LED Driver Constant Voltage 24V Surface (For Suspended Mounting) DALI/Push-Dim 100W (Incl. Power Feed Cable 2000) White Structure

| ресі    | fications |  |
|---------|-----------|--|
| 4 ( ) 1 |           |  |

| ~p o o ij i o iii i o ii o      |                  |
|---------------------------------|------------------|
| Material                        | 13551709         |
| Lamp Included                   | No               |
| Number of Light<br>Sources      | 0                |
| Input Voltage                   | 230V             |
| IP Rating                       | 20               |
| Dimming Protocol                | DALI, Push-Dim   |
| Indoor/Outdoor                  | Indoor           |
| Mounting                        | Surface          |
| Adjustability                   | Not Applicable   |
| Primary Colour & Primary Finish | White, Structure |
| Gross weight (g)                | 1158.0           |
|                                 |                  |