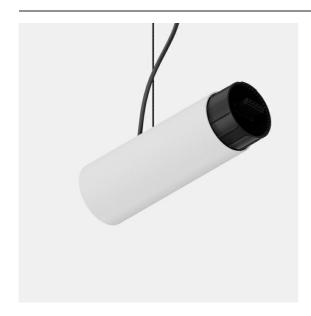

## Straw 60 Power Feed and Suspension End White Structure

| $\boldsymbol{\alpha}$ | • ^•          | , •                | -  |
|-----------------------|---------------|--------------------|----|
| \no                   | ~111 <i>~</i> | cations            | ŭ. |
| JUC                   | ノレノレ          | $\alpha u u O n c$ |    |
| 1                     | J             |                    | -  |

| Material                        | 93656109                                     |
|---------------------------------|----------------------------------------------|
| Number of Light<br>Sources      | 0                                            |
| IP Rating                       | 20                                           |
| Primary Colour & Primary Finish | White, Structure                             |
| Gross weight (g)                | 0.001                                        |
| Remark                          | Suspension and powerfeed cables not included |