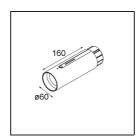

## Straw 60 Power Feed and Suspension End White Structure

| $\boldsymbol{\alpha}$ | • ^•          | , •                | -  |
|-----------------------|---------------|--------------------|----|
| \no                   | ~111 <i>~</i> | cations            | ŭ. |
| JUC                   | ノレノレ          | $\alpha u u O n c$ |    |
| 1                     | J             |                    | -  |

| Material                        | 93656109                                     |
|---------------------------------|----------------------------------------------|
| Number of Light<br>Sources      | 0                                            |
| IP Rating                       | 20                                           |
| Primary Colour & Primary Finish | White, Structure                             |
| Gross weight (g)                | 0.001                                        |
| Remark                          | Suspension and powerfeed cables not included |