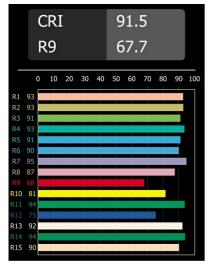

| 350                                             |
| Min. forward voltage (Vf)          | 15,4                                            |
| Max. forward voltage (Vf)          | 18,8                                            |
| Connected load (W)                 | 6,0                                             |
| Luminous flux per lamp<br>(lm)     | 490                                             |
| Efficacy (Im/W)                    | 82                                              |
| Glare rating                       | 14                                              |
| Remark                             | • This product comes in different Direct Custom |



options. Discover them all on the Modest Recessed web page or ask for a quote.



Diagrams

## TM30 & CRI diagram





## Light distribution & beam diagram





## Installation Accessories



10889530 Installation Housing 123x100x80



12293130 Plaster Kit 100x120-40 1x

Choose a required accessory