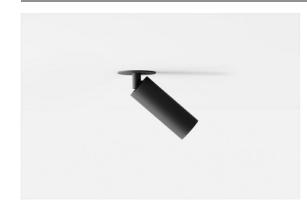

| Date     |
|----------|
| Customer |
| Project  |
| Туре     |

Nyto Semi-Recessed Adjustable 30 1x LED 2700K Medium DE Black Structure

Very subtle, Nyto allows you to add a personal touch to the space or match an existing shade in the interior. With plenty of lighting, colour and application options, Nyto is ideal for many places and spaces.