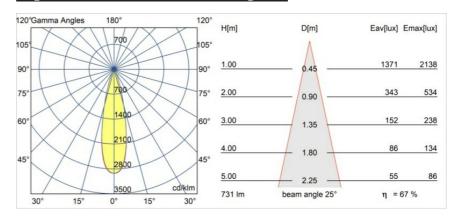

|
| Min. forward voltage (Vf)          | 15,4                                            |
| Max. forward voltage (Vf)          | 18,8                                            |
| Connected load (W)                 | 6,0                                             |
| Luminous flux per lamp<br>(lm)     | 490                                             |
| Efficacy (Im/W)                    | 82                                              |
| Glare rating                       | 14                                              |
| Remark                             | • This product comes in different Direct Custom |



options. Discover them all on the Modest Recessed web page or ask for a quote.



Diagrams

## TM30 & CRI diagram





## Light distribution & beam diagram





## Installation Accessories



10889530 Installation Housing 123x100x80



12293130 Plaster Kit 100x120-40 1x

Choose a required accessory