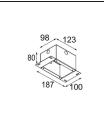

## Installation Accessories

10889530 Installation Housing 123x100x80

12293130 Plaster Kit 100x120-40 1x

Choose a required accessory