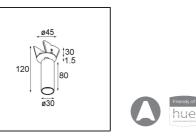

| Specifications                     |                                                 |
|------------------------------------|-------------------------------------------------|
| Material                           | 13824132                                        |
| Light Source Type                  | LED                                             |
| LED Type                           | BRIDGELUX V6 HD G8                              |
| LED technology                     | LED COB                                         |
| CRI                                | Min. 90                                         |
| Colour Temperature                 | 2700K                                           |
| Lifetime                           | L90B10 @50,000 Hours                            |
| Lamp Included                      | Yes                                             |
| Number of Light<br>Sources         | 1                                               |
| CIE flux code                      | 99 100 100 100 67                               |
| Binning (SDCM)                     | 2                                               |
| Light Direction                    | Down                                            |
| Optic                              | Collimator                                      |
| Measured beam angle (°)            | 25.0                                            |
| Input Voltage                      | Constant Current Driver Required                |
| Electrical Class                   |                                                 |
| IP Rating                          | 20                                              |
| Glow wire rating (°C)              | 960                                             |
| Indoor/Outdoor                     | Indoor                                          |
| Application                        | Ceiling, Wall                                   |
| Mounting                           | Semi-Recessed                                   |
| Cut-out size (mm)                  | ø40                                             |
| Mounting depth (mm)                | 110.0                                           |
| Adjustability                      | H 360° V 0°/+90°                                |
| Distance to Lighted<br>Object (m)  | 0,1                                             |
| Primary Colour &<br>Primary Finish | Black, Structure                                |
| Gross weight (g)                   | 191.0                                           |
| Drive current (mA)                 | 350                                             |
| Min. forward voltage (Vf)          | 15,4                                            |
| Max. forward voltage (Vf)          | 18,8                                            |
| Connected load (W)                 | 6,0                                             |
| Luminous flux per lamp<br>(lm)     | 490                                             |
| Efficacy (Im/W)                    | 82                                              |
| Glare rating                       | 14                                              |
| Remark                             | • This product comes in different Direct Custom |