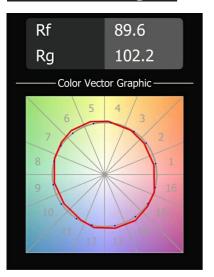

| 350                                             |
| Min. forward voltage (Vf)          | 15,4                                            |
| Max. forward voltage (Vf)          | 18,8                                            |
| Connected load (W)                 | 6,0                                             |
| Luminous flux per lamp<br>(lm)     | 490                                             |
| Efficacy (Im/W)                    | 82                                              |
| Glare rating                       | 14                                              |
| Remark                             | • This product comes in different Direct Custom |



options. Discover them all on the Modest Recessed web page or ask for a quote.



Diagrams

## TM30 & CRI diagram





## Light distribution & beam diagram





## Installation Accessories



10889530 Installation Housing 123x100x80



12293130 Plaster Kit 100x120-40 1x

Choose a required accessory