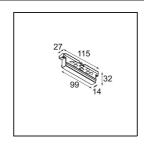

## Track 230V Connection Internal Electrical/Mechanical Non-Dim/Trailing Edge/DALI White

| Specifications                  |                              |
|---------------------------------|------------------------------|
| Material                        | 13812438                     |
| Lamp Included                   | No                           |
| Number of Light<br>Sources      | 0                            |
| Input Voltage                   | 230V                         |
| Electrical Class                | I                            |
| IP Rating                       | 20                           |
| Glow wire rating (°C)           | 960                          |
| Dimming Protocol                | Non-Dim, Trailing Edge, DALI |
| Indoor/Outdoor                  | Indoor                       |
| Adjustability                   | Not Applicable               |
| Primary Colour & Primary Finish | White,                       |
| Gross weight (g)                | 60.0                         |
|                                 |                              |