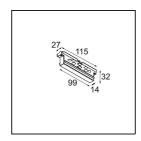

## Track 230V Connection Internal Electrical/Mechanical Non-Dim/Trailing Edge/DALI Black

| Specifications                  |                              |
|---------------------------------|------------------------------|
| Material                        | 13812402                     |
| Lamp Included                   | No                           |
| Number of Light<br>Sources      | 0                            |
| Input Voltage                   | 230V                         |
| Electrical Class                | 1                            |
| IP Rating                       | 20                           |
| Glow wire rating (°C)           | 960                          |
| Dimming Protocol                | Non-Dim, Trailing Edge, DALI |
| Indoor/Outdoor                  | Indoor                       |
| Adjustability                   | Not Applicable               |
| Primary Colour & Primary Finish | Black,                       |
| Gross weight (g)                | 60.0                         |
|                                 |                              |