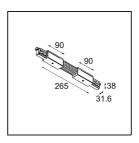

| ate     |
|---------|
| ustomer |
| roject  |
| уре     |

Track 230V Connection Flexible Electrical/Mechanical Non-Dim/Trailing Edge/DALI Black





| Specifi  | cations |   |
|----------|---------|---|
| Matarial |         | - |

| Material                        | 13812302                     |
|---------------------------------|------------------------------|
| Lamp Included                   | No                           |
| Number of Light<br>Sources      | 0                            |
| Input Voltage                   | 230V                         |
| Electrical Class                | I                            |
| IP Rating                       | 20                           |
| Glow wire rating (°C)           | 960                          |
| Dimming Protocol                | Non-Dim, Trailing Edge, DALI |
| Indoor/Outdoor                  | Indoor                       |
| Adjustability                   | Not Appl