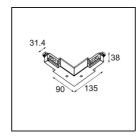

| Pate     |
|----------|
| Customer |
| Project  |
| уре      |

 $\textit{Track 230V Connection 90} {}^{\circ}\textit{Electrical/Mechanical Non-Dim/Trailing Edge/DALI Outside Black}$ 

| Specifications                  |                              |
|---------------------------------|------------------------------|
| Material                        | 13812202                     |
| Lamp Included                   | No                           |
| Number of Light<br>Sources      | 0                            |
| Input Voltage                   | 230V                         |
| Electrical Class                | 1                            |
| IP Rating                       | 20                           |
| Glow wire rating (°C)           | 960                          |
| Dimming Protocol                | Non-Dim, Trailing Edge, DALI |
| Indoor/Outdoor                  | Indoor                       |
| Adjustability                   | Not Applicable               |
| Primary Colour & Primary Finish | Black,                       |
| Gross weight (g)                | 267.0                        |