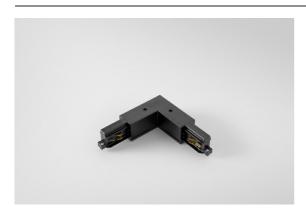

| Pate     |
|----------|
| Customer |
| Project  |
| уре      |

 $\textit{Track 230V Connection 90} {}^{\circ}\textit{Electrical/Mechanical Non-Dim/Trailing Edge/DALI Outside Black}$ 

| Specifications                  |                              |
|---------------------------------|------------------------------|
| Material                        | 13812202                     |
| Lamp Included                   | No                           |
| Number of Light<br>Sources      | 0                            |
| Input Voltage                   | 230V                         |
| Electrical Class                | 1                            |
| IP Rating                       | 20                           |
| Glow wire rating (°C)           | 960                          |
| Dimming Protocol                | Non-Dim, Trailing Edge, DALI |
| Indoor/Outdoor                  | Indoor                       |
| Adjustability                   | Not Applicable               |
| Primary Colour & Primary Finish | Black,                       |
| Gross weight (g)                | 267.0                        |