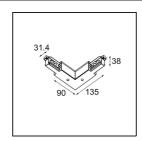

## Track 230V Connection 90° Electrical/Mechanical Non-Dim/Trailing Edge/DALI Inside White

Specifications

Gross weight (g)

267.0

| specifications                  |                              |
|---------------------------------|------------------------------|
| Material                        | 13812138                     |
| Lamp Included                   | No                           |
| Number of Light<br>Sources      | 0                            |
| Input Voltage                   | 230V                         |
| Electrical Class                | I                            |
| IP Rating                       | 20                           |
| Glow wire rating (°C)           | 960                          |
| Dimming Protocol                | Non-Dim, Trailing Edge, DALI |
| Indoor/Outdoor                  | Indoor                       |
| Adjustability                   | Not Applicable               |
| Primary Colour & Primary Finish | White,                       |