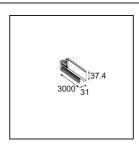

## Track 230V Profile Surface 3000 Non-Dim/Trailing Edge/DALI Black Structure

| Specifications                  |                              |
|---------------------------------|------------------------------|
| Material                        | 13810532                     |
| Lamp Included                   | No                           |
| Number of Light<br>Sources      | 0                            |
| Input Voltage                   | 230V                         |
| Electrical Class                | I                            |
| IP Rating                       | 20                           |
| Glow wire rating (°C)           | 960                          |
| Dimming Protocol                | Non-Dim, Trailing Edge, DALI |
| Indoor/Outdoor                  | Indoor                       |
| Mounting                        | Surface                      |
| Adjustability                   | Not Applicable               |
| Primary Colour & Primary Finish | Black, Structure             |
| Gross weight (g)                | 3910.0                       |