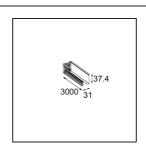

## Track 230V Profile Surface 3000 Non-Dim/Trailing Edge/DALI White Structure

| Specifications                  |                              |
|---------------------------------|------------------------------|
| Material                        | 13810509                     |
| Lamp Included                   | No                           |
| Number of Light<br>Sources      | 0                            |
| Input Voltage                   | 230V                         |
| Electrical Class                | 1                            |
| IP Rating                       | 20                           |
| Glow wire rating (°C)           | 960                          |
| Dimming Protocol                | Non-Dim, Trailing Edge, DALI |
| Indoor/Outdoor                  | Indoor                       |
| Mounting                        | Surface                      |
| Adjustability                   | Not Applicable               |
| Primary Colour & Primary Finish | White, Structure             |
| Gross weight (g)                | 3910.0                       |