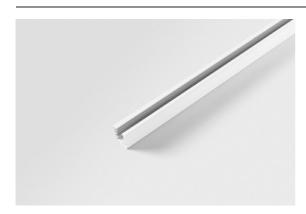

## Track 230V Profile Surface 3000 Non-Dim/Trailing Edge/DALI White Structure

| Specifications                  |                              |
|---------------------------------|------------------------------|
| Material                        | 13810509                     |
| Lamp Included                   | No                           |
| Number of Light<br>Sources      | 0                            |
| Input Voltage                   | 230V                         |
| Electrical Class                | 1                            |
| IP Rating                       | 20                           |
| Glow wire rating (°C)           | 960                          |
| Dimming Protocol                | Non-Dim, Trailing Edge, DALI |
| Indoor/Outdoor                  | Indoor                       |
| Mounting                        | Surface                      |
| Adjustability                   | Not Applicable               |
| Primary Colour & Primary Finish | White, Structure             |
| Gross weight (g)                | 3910.0                       |