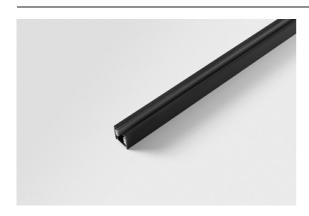

## Track 230V Profile Surface 2000 Non-Dim/Trailing Edge/DALI Black Structure

| Specifications                  |                              |
|---------------------------------|------------------------------|
| Material                        | 13810432                     |
| Lamp Included                   | No                           |
| Number of Light<br>Sources      | 0                            |
| Input Voltage                   | 230V                         |
| Electrical Class                | I                            |
| IP Rating                       | 20                           |
| Glow wire rating (°C)           | 960                          |
| Dimming Protocol                | Non-Dim, Trailing Edge, DALI |
| Indoor/Outdoor                  | Indoor                       |
| Mounting                        | Surface                      |
| Adjustability                   | Not Applicable               |
| Primary Colour & Primary Finish | Black, Structure             |
| Gross weight (g)                | 2618.0                       |