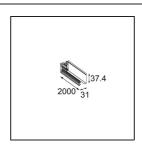

## Track 230V Profile Surface 2000 Non-Dim/Trailing Edge/DALI Black Structure

| Specifications                  |                              |
|---------------------------------|------------------------------|
| Material                        | 13810432                     |
| Lamp Included                   | No                           |
| Number of Light<br>Sources      | 0                            |
| Input Voltage                   | 230V                         |
| Electrical Class                | I                            |
| IP Rating                       | 20                           |
| Glow wire rating (°C)           | 960                          |
| Dimming Protocol                | Non-Dim, Trailing Edge, DALI |
| Indoor/Outdoor                  | Indoor                       |
| Mounting                        | Surface                      |
| Adjustability                   | Not Applicable               |
| Primary Colour & Primary Finish | Black, Structure             |
| Gross weight (g)                | 2618.0                       |