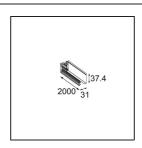

## Track 230V Profile Surface 2000 Non-Dim/Trailing Edge/DALI White Structure

| Specifications                  |                              |
|---------------------------------|------------------------------|
| Material                        | 13810409                     |
| Lamp Included                   | No                           |
| Number of Light<br>Sources      | 0                            |
| Input Voltage                   | 230V                         |
| Electrical Class                | I                            |
| IP Rating                       | 20                           |
| Glow wire rating (°C)           | 960                          |
| Dimming Protocol                | Non-Dim, Trailing Edge, DALI |
| Indoor/Outdoor                  | Indoor                       |
| Mounting                        | Surface                      |
| Adjustability                   | Not Applicable               |
| Primary Colour & Primary Finish | White, Structure             |
| Gross weight (g)                | 2618.0                       |