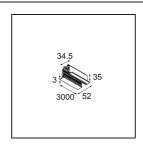

| Pate     |
|----------|
| Customer |
| Project  |
| уре      |

Track 230V Profile Recessed 3000 Non-Dim/Trailing Edge/DALI Black Structure

| Specifications                  |                              |
|---------------------------------|------------------------------|
| Material                        | 13810232                     |
| Lamp Included                   | No                           |
| Number of Light<br>Sources      | 0                            |
| Input Voltage                   | 230V                         |
| Electrical Class                | I                            |
| IP Rating                       | 20                           |
| Glow wire rating (°C)           | 960                          |
| Dimming Protocol                | Non-Dim, Trailing Edge, DALI |
| Indoor/Outdoor                  | Indoor                       |
| Mounting                        | Recessed                     |
| Adjustability                   | Not Applicable               |
| Primary Colour & Primary Finish | Black, Structure             |
| Gross weight (g)                | 4622.0                       |