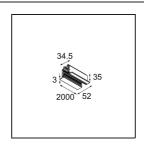

| Pate     |
|----------|
| Customer |
| Project  |
| уре      |

Track 230V Profile Recessed 2000 Non-Dim/Trailing Edge/DALI Black Structure

| Specifications                  |                              |
|---------------------------------|------------------------------|
| Material                        | 13810132                     |
| Lamp Included                   | No                           |
| Number of Light<br>Sources      | 0                            |
| Input Voltage                   | 230V                         |
| Electrical Class                | I                            |
| IP Rating                       | 20                           |
| Glow wire rating (°C)           | 960                          |
| Dimming Protocol                | Non-Dim, Trailing Edge, DALI |
| Indoor/Outdoor                  | Indoor                       |
| Mounting                        | Recessed                     |
| Adjustability                   | Not Applicable               |
| Primary Colour & Primary Finish | Black, Structure             |
| Gross weight (g)                | 3094.0                       |