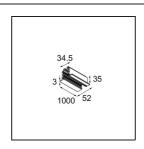

| ate      |  |
|----------|--|
| customer |  |
| roject   |  |
| уре      |  |

Track 230V Profile Recessed 1000 Non-Dim/Trailing Edge/DALI Black Structure

| Specifications                  |                              |
|---------------------------------|------------------------------|
| Material                        | 13810032                     |
| Lamp Included                   | No                           |
| Number of Light<br>Sources      | 0                            |
| Input Voltage                   | 230V                         |
| Electrical Class                | I                            |
| IP Rating                       | 20                           |
| Glow wire rating (°C)           | 960                          |
| Dimming Protocol                | Non-Dim, Trailing Edge, DALI |
| Indoor/Outdoor                  | Indoor                       |
| Mounting                        | Recessed                     |
| Adjustability                   | Not Applicable               |
| Primary Colour & Primary Finish | Black, Structure             |
| Gross weight (g)                | 1574.0                       |