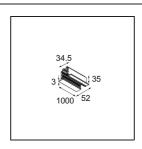

| Pate     |  |
|----------|--|
| Customer |  |
| Project  |  |
| ype      |  |

Track 230V Profile Recessed 1000 Non-Dim/Trailing Edge/DALI White Structure

| Specifications                  |                              |
|---------------------------------|------------------------------|
| Material                        | 13810009                     |
| Lamp Included                   | No                           |
| Number of Light<br>Sources      | 0                            |
| Input Voltage                   | 230V                         |
| Electrical Class                | I                            |
| IP Rating                       | 20                           |
| Glow wire rating (°C)           | 960                          |
| Dimming Protocol                | Non-Dim, Trailing Edge, DALI |
| Indoor/Outdoor                  | Indoor                       |
| Mounting                        | Recessed                     |
| Adjustability                   | Not Applicable               |
| Primary Colour & Primary Finish | White, Structure             |
| Gross weight (g)                | 1574.0                       |