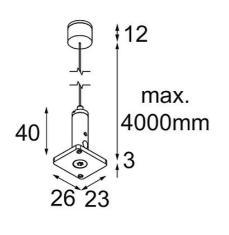

## Track 48V High Suspension Kit 6000 White Structure

| 40<br>40<br>26 23<br>12<br>max.<br>4000mm<br>3<br>3<br>Specifications | Friends of<br>Line<br>Line |
|-----------------------------------------------------------------------|----------------------------|
| Material                                                              | 13455509                   |
| Lamp Included                                                         | No                         |
| Number of Light<br>Sources                                            | 0                          |
| IP Rating                                                             | 20                         |
| Glow wire rating (°C)                                                 | 960                        |
| Indoor/Outdoor                                                        | Indoor                     |
| Adjustability                                                         | Not Applicable             |
| Primary Colour &<br>Primary Finish                                    | White, Structure           |
| Gross weight (g)                                                      | 85.0                       |