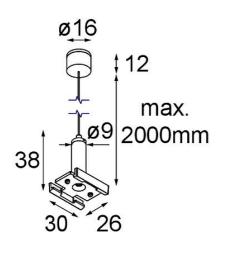

## Track 48V Suspension Kit 2000 White Structure

| ø16<br>12<br>max.<br>2000mm<br>38<br>30<br>26 | Flends of |
|-----------------------------------------------|-----------|
|                                               | hue       |
| <i>pecifications</i>                          |           |
| /laterial                                     | 13455209  |