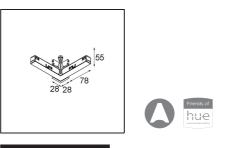

| Date     |  |  |  |
|----------|--|--|--|
| Customer |  |  |  |
| Project  |  |  |  |
| Туре     |  |  |  |

Track 48V High Connection 90° Electrical/Mechanical Outside White Structure

## Specifications Material 13456009 Lamp Included No Number of Light 0 Sources 1 Light Direction Down Input Voltage 48Vdc

| Light Direction                    | Down             |
|------------------------------------|------------------|
| Input Voltage                      | 48Vdc            |
| Electrical Class                   |                  |
| IP Rating                          | 20               |
| Glow wire rating (°C)              | 960              |
| Indoor/Outdoor                     | Indoor           |
| Adjustability                      | Not Applicable   |
| Primary Colour &<br>Primary Finish | White, Structure |
| Gross weight (g)                   | 122.0            |