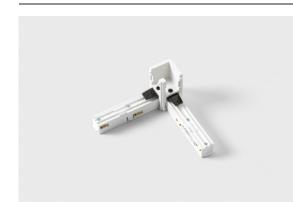

| Date     |  |  |  |
|----------|--|--|--|
| Customer |  |  |  |
| Project  |  |  |  |
| Туре     |  |  |  |

Track 48V High Connection 90° Electrical/Mechanical Outside White Structure

## Specifications Material 13456009 Lamp Included No Number of Light 0 Sources 1 Light Direction Down Input Voltage 48Vdc

| Light Direction                    | Down             |
|------------------------------------|------------------|
| Input Voltage                      | 48Vdc            |
| Electrical Class                   |                  |
| IP Rating                          | 20               |
| Glow wire rating (°C)              | 960              |
| Indoor/Outdoor                     | Indoor           |
| Adjustability                      | Not Applicable   |
| Primary Colour &<br>Primary Finish | White, Structure |
| Gross weight (g)                   | 122.0            |