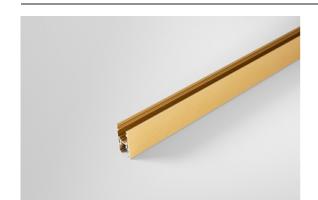

| Date     |
|----------|
| Customer |
| Project  |
| Туре     |



26.2 52.6 16.5

| Material                           | 13455841                    |
|------------------------------------|-----------------------------|
| Lamp Included                      | No                          |
| Number of Light<br>Sources         | 0                           |
| Light Direction                    | Down                        |
| Input Voltage                      | 48Vdc                       |
| Electrical Class                   | 11                          |
| IP Rating                          | 20                          |
| Glow wire rating (°C)              | 960                         |
| Indoor/Outdoor                     | Indoor                      |
| Application                        | Ceiling                     |
| Mounting