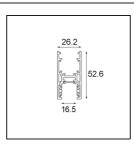

| Date     |   |
|----------|---|
| Customer |   |
| Project  | _ |
| Туре     |   |

Track 48V High Profile Surface 2000 Champagne Brushed Anodised

| Specifications                  |                             |
|---------------------------------|-----------------------------|
| Material                        | 13455741                    |
| Lamp Included                   | No                          |
| Number of Light<br>Sources      | 0                           |
| Light Direction                 | Down                        |
| Input Voltage                   | 48Vdc                       |
| Electrical Class                | III                         |
| IP Rating                       | 20                          |
| Glow wire rating (°C)           | 960                         |
| Indoor/Outdoor                  | Indoor                      |
| Application                     | Ceiling                     |
| Mounting                        | Surface                     |
| Adjustability                   | Not Applicable              |
| Primary Colour & Primary Finish | Champagne, Brushed Anodised |
| Gross weight (g)                | 2843.0                      |