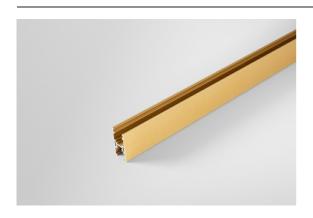

| Date     |   |
|----------|---|
| Customer |   |
| Project  | _ |
| Туре     |   |

Track 48V High Profile Surface 2000 Champagne Brushed Anodised

| Specifications                  |                             |
|---------------------------------|-----------------------------|
| Material                        | 13455741                    |
| Lamp Included                   | No                          |
| Number of Light<br>Sources      | 0                           |
| Light Direction                 | Down                        |
| Input Voltage                   | 48Vdc                       |
| Electrical Class                | III                         |
| IP Rating                       | 20                          |
| Glow wire rating (°C)           | 960                         |
| Indoor/Outdoor                  | Indoor                      |
| Application                     | Ceiling                     |
| Mounting                        | Surface                     |
| Adjustability                   | Not Applicable              |
| Primary Colour & Primary Finish | Champagne, Brushed Anodised |
| Gross weight (g)                | 2843.0                      |