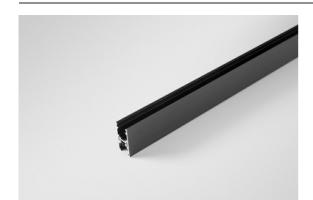

## Track 48V High Profile Surface 1000 Black Structure

| 26.2<br>52.6<br>16.5 | 0 | Friends of hue |
|----------------------|---|----------------|
|----------------------|---|----------------|

| Specifications                     |                  |
|------------------------------------|------------------|
| Material                           | 13455632         |
| Lamp Included                      | No               |
| Number of Light<br>Sources         | 0                |
| Light Direction                    | Down             |
| Input Voltage                      | 48Vdc            |
| Electrical Class                   | III              |
| IP Rating                          | 20               |
| Glow wire rating (°C)              | 960              |
| Indoor/Outdoor                     | Indoor           |
| Application                        | Ceiling          |
| Mounting                           | Surface          |
| Adjustability                      | Not Applicable   |
| Primary Colour &<br>Primary Finish | Black, Structure |
| Gross weight (g)                   | 1474.0           |
|                                    |                  |