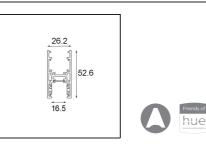

## Track 48V High Profile Surface 1000 White Structure

| Specifications                     |                  |
|------------------------------------|------------------|
| Material                           | 13455609         |
| Lamp Included                      | No               |
| Number of Light<br>Sources         | 0                |
| Light Direction                    | Down             |
| Input Voltage                      | 48Vdc            |
| Electrical Class                   | III              |
| IP Rating                          | 20               |
| Glow wire rating (°C)              | 960              |
| Indoor/Outdoor                     | Indoor           |
| Mounting                           | Surface          |
| Adjustability                      | Not Applicable   |
| Primary Colour &<br>Primary Finish | White, Structure |
| Gross weight (g)                   | 1474.0           |