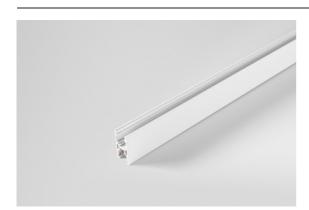

## Track 48V High Profile Surface 1000 White Structure

| Specifications                     |                  |
|------------------------------------|------------------|
| Material                           | 13455609         |
| Lamp Included                      | No               |
| Number of Light<br>Sources         | 0                |
| Light Direction                    | Down             |
| Input Voltage                      | 48Vdc            |
| Electrical Class                   | III              |
| IP Rating                          | 20               |
| Glow wire rating (°C)              | 960              |
| Indoor/Outdoor                     | Indoor           |
| Mounting                           | Surface          |
| Adjustability                      | Not Applicable   |
| Primary Colour &<br>Primary Finish | White, Structure |
| Gross weight (g)                   | 1474.0           |