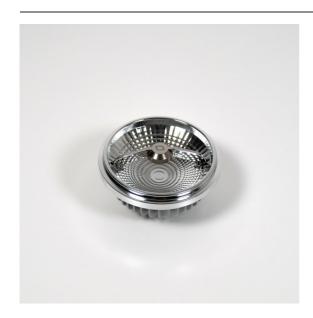

## $FFD\_OPTILED\ LV\ D\ AR111\ 12.5W\ 927\ 45^{\circ}$

| Specifications            |                                                     |
|---------------------------|-----------------------------------------------------|
| Material                  | 70000157                                            |
| Light Source Type         | LED                                                 |
| LED Type                  | OPTILED AR111 350mA                                 |
| LED technology            | LED COB                                             |
| CRI                       | Min. 80                                             |
| Colour Temperature        | 2700K                                               |
| Lifetime                  | 35,000 Hours                                        |
| Number of Light Sources   | 1                                                   |
| Binning (SDCM)            | 3                                                   |
| Input Voltage             | Constant Current Driver Required                    |
| Electrical Class          | III                                                 |
| IP Rating                 | 20                                                  |
| Indoor/Outdoor            | Indoor                                              |
| Gross weight (g)          | 284.0                                               |
| Drive current (mA)        | 350                                                 |
| Min. forward voltage (Vf) | 35,0                                                |
| Max. forward voltage (Vf) | 37,0                                                |
| Connected load (W)        | 13,0                                                |
| Delivered lumens (Im)     | 730                                                 |
| Efficacy (Im/W)           | 56                                                  |
| Remark                    | <ul> <li>Combine with a 350mA LED driver</li> </ul> |