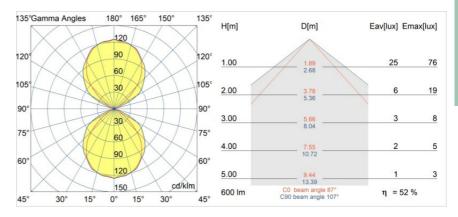

|
|----------------------|
| LED                  |
| BRIDGELUX V8G8       |
| LED COB              |
| Min. 90              |
| 2700K                |
| L90B10 @50,000 Hours |
| Yes                  |
| 2                    |
| 61 94 100 50 52      |
| 2                    |
| Up/Down              |
| 230V                 |
| 6.6                  |
| I                    |
| 20                   |
| 960                  |
| Trailing Edge        |
| Indoor               |
| Wall                 |
| Surface              |
| Not Applicable       |
| 0,1                  |
| Cast Grey, Matt      |
| 725.0                |
| 313                  |
| 47                   |
| 15                   |
|                      |



## TM30 & CRI diagram





## Light distribution & beam diagram





## Optical Accessories



13271009 Beam Aperture Plate Sulfer Spot White Structure13271032 Beam Aperture Plate Sulfer Spot Black Structure



**13271109** Beam Aperture Plate Sulfer Medium White Structure **13271132** Beam Aperture Plate Sulfer Medium Black Structure

Choose a required accessory