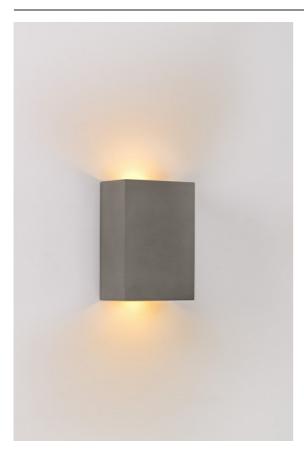

| Date     |  |
|----------|--|
| Customer |  |
| Project  |  |
| Туре     |  |

Sulfer Wall Up/Down 2x LED 2700K Trailing Edge DI Cast Grey Matt

Sulfer is a minimalistic square-shaped luminaire. The cast aluminium housing brings a modern accent to walls, whether they're in- or outside (IP54) homes, hotels, restaurants, and more. Sulfer diffuses a wide beam (flood), which can be customised by an additional beam angle plate (medium and small). A recessed light source and a diffuser ensure only indirect and soft light.