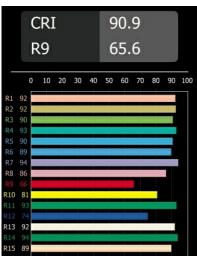

and soft light.





| 13270004             |
|----------------------|
| LED                  |
| BRIDGELUX V8G8       |
| LED COB              |
| Min. 90              |
| 2700K                |
| L90B10 @50,000 Hours |
| Yes                  |
| 2                    |
| 61 94 100 50 52      |
| 2                    |
| Up/Down              |
| 230V                 |
| 6.6                  |
| I                    |
| 20                   |
| 960                  |
| Trailing Edge        |
| Indoor               |
| Wall                 |
| Surface              |
| Not Applicable       |
| 0,1                  |
| Cast Grey, Matt      |
| 725.0                |
| 313                  |
| 47                   |
| 15                   |
|                      |



## TM30 & CRI diagram





## Light distribution & beam diagram





## Optical Accessories



13271009 Beam Aperture Plate Sulfer Spot White Structure13271032 Beam Aperture Plate Sulfer Spot Black Structure



**13271109** Beam Aperture Plate Sulfer Medium White Structure **13271132** Beam Aperture Plate Sulfer Medium Black Structure

Choose a required accessory