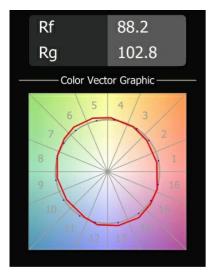

ct and soft light.





| 13270004             |
|----------------------|
| LED                  |
| BRIDGELUX V8G8       |
| LED COB              |
| Min. 90              |
| 2700K                |
| L90B10 @50,000 Hours |
| Yes                  |
| 2                    |
| 61 94 100 50 52      |
| 2                    |
| Up/Down              |
| 230V                 |
| 6.6                  |
| I                    |
| 20                   |
| 960                  |
| Trailing Edge        |
| Indoor               |
| Wall                 |
| Surface              |
| Not Applicable       |
| 0,1                  |
| Cast Grey, Matt      |
| 725.0                |
| 313                  |
| 47                   |
| 15                   |
|                      |



## TM30 & CRI diagram





## Light distribution & beam diagram





## Optical Accessories



13271009 Beam Aperture Plate Sulfer Spot White Structure13271032 Beam Aperture Plate Sulfer Spot Black Structure



**13271109** Beam Aperture Plate Sulfer Medium White Structure **13271132** Beam Aperture Plate Sulfer Medium Black Structure

Choose a required accessory