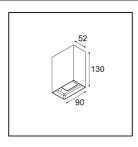

| Date     |  |
|----------|--|
| Customer |  |
| Project  |  |
| Туре     |  |

Sulfer Wall Up/Down 2x LED 2700K Trailing Edge DI Cast Grey Matt



Sulfer is a minimalistic square-shaped luminaire. The cast aluminium housing brings a modern accent to walls, whether they're in- or outside (IP54) homes, hotels, restaurants, and more. Sulfer diffuses a wide beam (flood), which can be customised by an additional beam angle plate (medium and small). A recessed light source and a diffuser ensure only indirect and soft light.





| 13270004             |
|----------------------|
| LED                  |
| BRIDGELUX V8G8       |
| LED COB              |
| Min. 90              |
| 2700K                |
| L90B10 @50,000 Hours |
| Yes                  |
| 2                    |
| 61 94 100 50 52      |
| 2                    |
| Up/Down              |
| 230V                 |
| 6.6                  |
| I                    |
| 20                   |
| 960                  |
| Trailing Edge        |
| Indoor               |
| Wall                 |
| Surface              |
| Not Applicable       |
| 0,1                  |
| Cast Grey, Matt      |
| 725.0                |
| 313                  |
| 47                   |
| 15                   |
|                      |



## TM30 & CRI diagram





## Light distrib