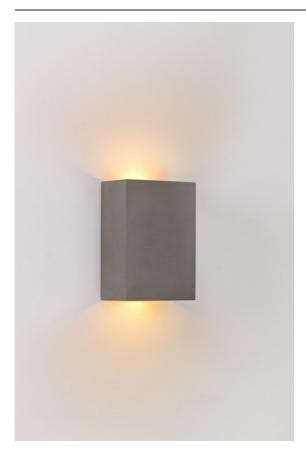

| Date     |
|----------|
| Customer |
| Project  |
| уре      |

Sulfer Wall Up/Down 2x LED 3000K Trailing Edge DI Cast Grey Matt

Sulfer is a minimalistic square-shaped luminaire. The cast aluminium housing brings a modern accent to walls, whether they're in- or outside (IP54) homes, hotels, restaurants, and more. Sulfer diffuses a wide beam (flood), which can be customised by an additional beam angle plate (medium and small). A recessed light source and a diffuser ensure only indirect and soft light.