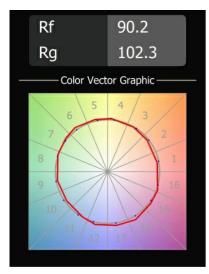

|
| Glow wire rating (°C)           | 960                  |
| Dimming Protocol                | Trailing Edge        |
| Indoor/Outdoor                  | Indoor               |
| Application                     | Wall                 |
| Mounting                        | Surface              |
| Adjustability                   | Not Applicable       |
| Distance to Lighted Object (m)  | 0,1                  |
| Primary Colour & Primary Finish | Cast Grey, Matt      |
| Gross weight (g)                | 725.0                |
| Luminous flux per lamp (lm)     | 324                  |
| Efficacy (Im/W)                 | 49                   |
| Glare rating                    | 15                   |
|                                 |                      |



## TM30 & CRI diagram





## Light distribution & beam diagram





## Optical Accessories



13271009 Beam Aperture Plate Sulfer Spot White Structure13271032 Beam Aperture Plate Sulfer Spot Black Structure



**13271109** Beam Aperture Plate Sulfer Medium White Structure **13271132** Beam Aperture Plate Sulfer Medium Black Structure

Choose a required accessory