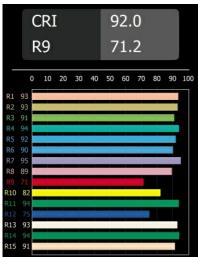

|
| Glow wire rating (°C)           | 960                  |
| Dimming Protocol                | Trailing Edge        |
| Indoor/Outdoor                  | Indoor               |
| Application                     | Wall                 |
| Mounting                        | Surface              |
| Adjustability                   | Not Applicable       |
| Distance to Lighted Object (m)  | 0,1                  |
| Primary Colour & Primary Finish | Cast Grey, Matt      |
| Gross weight (g)                | 725.0                |
| Luminous flux per lamp (lm)     | 324                  |
| Efficacy (Im/W)                 | 49                   |
| Glare rating                    | 15                   |
|                                 |                      |



## TM30 & CRI diagram





## Light distribution & beam diagram





## Optical Accessories



13271009 Beam Aperture Plate Sulfer Spot White Structure13271032 Beam Aperture Plate Sulfer Spot Black Structure



**13271109** Beam Aperture Plate Sulfer Medium White Structure **13271132** Beam Aperture Plate Sulfer Medium Black Structure

Choose a required accessory