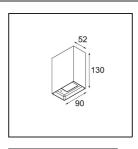

| Specifications                  |                      |
|---------------------------------|----------------------|
| Material                        | 13270104             |
| Light Source Type               | LED                  |
| LED Type                        | BRIDGELUX V8G8       |
| LED technology                  | LED COB              |
| CRI                             | Min. 90              |
| Colour Temperature              | 3000K                |
| Lifetime                        | L90B10 @50,000 Hours |
| Lamp Included                   | Yes                  |
| Number of Light<br>Sources      | 2                    |
| CIE flux code                   | 61 94 100 50 52      |
| Binning (SDCM)                  | 2                    |
| Light Direction                 | Up/Down              |
| Input Voltage                   | 230V                 |
| Luminaire power (W)             | 6.6                  |
| Electrical Class                | 1                    |
| IP Rating                       | 20                   |
| Glow wire rating (°C)           | 960                  |
| Dimming Protocol                | Trailing Edge        |
| Indoor/Outdoor                  | Indoor               |
| Application                     | Wall                 |
| Mounting                        | Surface              |
| Adjustability                   | Not Applicable       |
| Distance to Lighted Object (m)  | 0,1                  |
| Primary Colour & Primary Finish | Cast Grey, Matt      |
| Gross weight (g)                | 725.0                |
| Luminous flux per lamp (lm)     | 324                  |
| Efficacy (Im/W)                 | 49                   |
| Glare rating                    | 15                   |
|                                 |                      |