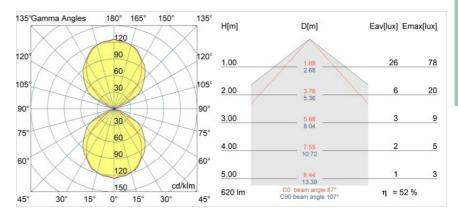

960                  |
| Dimming Protocol                | Trailing Edge        |
| Indoor/Outdoor                  | Indoor               |
| Application                     | Wall                 |
| Mounting                        | Surface              |
| Adjustability                   | Not Applicable       |
| Distance to Lighted Object (m)  | 0,1                  |
| Primary Colour & Primary Finish | Cast Grey, Matt      |
| Gross weight (g)                | 725.0                |
| Luminous flux per lamp (lm)     | 324                  |
| Efficacy (Im/W)                 | 49                   |
| Glare rating                    | 15                   |
|                                 |                      |



## TM30 & CRI diagram





## Light distribution & beam diagram





## Optical Accessories



13271009 Beam Aperture Plate Sulfer Spot White Structure13271032 Beam Aperture Plate Sulfer Spot Black Structure



**13271109** Beam Aperture Plate Sulfer Medium White Structure **13271132** Beam Aperture Plate Sulfer Medium Black Structure

Choose a required accessory