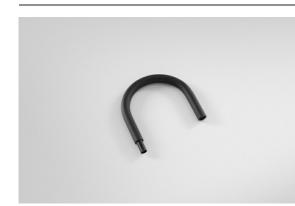

## Stick Modupoint Curved 180° Black Structure

| 102 |
|-----|
|-----|

| Specifications                     |                                  |
|------------------------------------|----------------------------------|
| Material                           | 13242332                         |
| Lamp Included                      | No                               |
| Number of Light<br>Sources         | 0                                |
| Input Voltage                      | Constant Current Driver Required |
| Electrical Class                   | III                              |
| IP Rating                          | 20                               |
| Glow wire rating (°C)              | 960                              |
| Indoor/Outdoor                     | Indoor                           |
| Adjustability                      | Not Applicable                   |
| Primary Colour &<br>Primary Finish | Black, Structure                 |
| Gross weight (g)                   | 86.0                             |