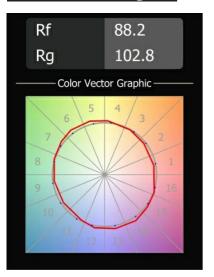

Vf)          | 13,2 13,7                                           |
| Max. forward voltage (Vf)          | 15,0 15,4                                           |
| Connected load (W)                 | 5,0 7,2                                             |
| Delivered lumens (Im)              | 545 739                                             |
| Efficacy (Im/W)                    | 109 103                                             |
| Glare rating                       | 13 14                                               |
| Remark                             | • This product comes in different standard and full |

 This product comes in different standard and full customisation options. Discover them all on the Modest Recessed web page or ask for a quote.





## TM30 & CRI diagram





## Light distribution & beam diagram





## Installation Accessories



12293930 Plaster Kit 68 1x

Choose a required accessory