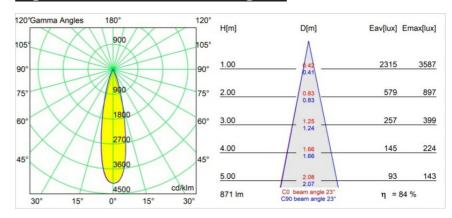

|
| Max. forward voltage (Vf)          | 15,0 15,4                                           |
| Connected load (W)                 | 5,0 7,2                                             |
| Delivered lumens (Im)              | 545 739                                             |
| Efficacy (Im/W)                    | 109 103                                             |
| Glare rating                       | 13 14                                               |
| Remark                             | • This product comes in different standard and full |

 This product comes in different standard and full customisation options. Discover them all on the Modest Recessed web page or ask for a quote.





## TM30 & CRI diagram





## Light distribution & beam diagram





## Installation Accessories



12293930 Plaster Kit 68 1x

Choose a required accessory