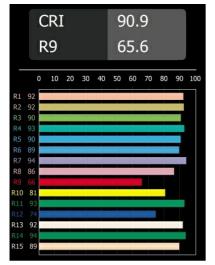

)          | 13,2 13,7                                           |
| Max. forward voltage (Vf)          | 15,0 15,4                                           |
| Connected load (W)                 | 5,0 7,2                                             |
| Delivered lumens (Im)              | 545 739                                             |
| Efficacy (Im/W)                    | 109 103                                             |
| Glare rating                       | 13 14                                               |
| Remark                             | • This product comes in different standard and full |

 This product comes in different standard and full customisation options. Discover them all on the Modest Recessed web page or ask for a quote.





## TM30 & CRI diagram





## Light distribution & beam diagram





## Installation Accessories



12293930 Plaster Kit 68 1x

Choose a required accessory