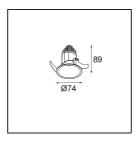

13780009

| Specification | S |
|---------------|---|
| Material      |   |

| Light Source Type               | LED                              |                                                                                                                                                                                                                                                                                                                                                                                                                                                                                                                                                                                                                                                                                                                                                                                                                                                                                                                                                                                                                                                                                                                                                                                                                                                                                                                                                                                                                                                                                                                                                                                                                                                                                                                                                                                                                                                                                                                                                                                                                                                                                                                                |  |
|---------------------------------|----------------------------------|--------------------------------------------------------------------------------------------------------------------------------------------------------------------------------------------------------------------------------------------------------------------------------------------------------------------------------------------------------------------------------------------------------------------------------------------------------------------------------------------------------------------------------------------------------------------------------------------------------------------------------------------------------------------------------------------------------------------------------------------------------------------------------------------------------------------------------------------------------------------------------------------------------------------------------------------------------------------------------------------------------------------------------------------------------------------------------------------------------------------------------------------------------------------------------------------------------------------------------------------------------------------------------------------------------------------------------------------------------------------------------------------------------------------------------------------------------------------------------------------------------------------------------------------------------------------------------------------------------------------------------------------------------------------------------------------------------------------------------------------------------------------------------------------------------------------------------------------------------------------------------------------------------------------------------------------------------------------------------------------------------------------------------------------------------------------------------------------------------------------------------|--|
| LED Type                        | BRIDGELUX V8G8                   |                                                                                                                                                                                                                                                                                                                                                                                                                                                                                                                                                                                                                                                                                                                                                                                                                                                                                                                                                                                                                                                                                                                                                                                                                                                                                                                                                                                                                                                                                                                                                                                                                                                                                                                                                                                                                                                                                                                                                                                                                                                                                                                                |  |
| LED technology                  | LED COB                          |                                                                                                                                                                                                                                                                                                                                                                                                                                                                                                                                                                                                                                                                                                                                                                                                                                                                                                                                                                                                                                                                                                                                                                                                                                                                                                                                                                                                                                                                                                                                                                                                                                                                                                                                                                                                                                                                                                                                                                                                                                                                                                                                |  |
| CRI                             | Min. 90                          |                                                                                                                                                                                                                                                                                                                                                                                                                                                                                                                                                                                                                                                                                                                                                                                                                                                                                                                                                                                                                                                                                                                                                                                                                                                                                                                                                                                                                                                                                                                                                                                                                                                                                                                                                                                                                                                                                                                                                                                                                                                                                                                                |  |
| Colour Temperature              | 2700K                            |                                                                                                                                                                                                                                                                                                                                                                                                                                                                                                                                                                                                                                                                                                                                                                                                                                                                                                                                                                                                                                                                                                                                                                                                                                                                                                                                                                                                                                                                                                                                                                                                                                                                                                                                                                                                                                                                                                                                                                                                                                                                                                                                |  |
| Lifetime                        | L90B10 @50,000 Hours             |                                                                                                                                                                                                                                                                                                                                                                                                                                                                                                                                                                                                                                                                                                                                                                                                                                                                                                                                                                                                                                                                                                                                                                                                                                                                                                                                                                                                                                                                                                                                                                                                                                                                                                                                                                                                                                                                                                                                                                                                                                                                                                                                |  |
| Lamp Included                   | Yes                              |                                                                                                                                                                                                                                                                                                                                                                                                                                                                                                                                                                                                                                                                                                                                                                                                                                                                                                                                                                                                                                                                                                                                                                                                                                                                                                                                                                                                                                                                                                                                                                                                                                                                                                                                                                                                                                                                                                                                                                                                                                                                                                                                |  |
| Number of Light<br>Sources      | 1                                |                                                                                                                                                                                                                                                                                                                                                                                                                                                                                                                                                                                                                                                                                                                                                                                                                                                                                                                                                                                                                                                                                                                                                                                                                                                                                                                                                                                                                                                                                                                                                                                                                                                                                                                                                                                                                                                                                                                                                                                                                                                                                                                                |  |
| CIE flux code                   | 98 99 100 100 85                 |                                                                                                                                                                                                                                                                                                                                                                                                                                                                                                                                                                                                                                                                                                                                                                                                                                                                                                                                                                                                                                                                                                                                                                                                                                                                                                                                                                                                                                                                                                                                                                                                                                                                                                                                                                                                                                                                                                                                                                                                                                                                                                                                |  |
| Binning (SDCM)                  | 2                                |                                                                                                                                                                                                                                                                                                                                                                                                                                                                                                                                                                                                                                                                                                                                                                                                                                                                                                                                                                                                                                                                                                                                                                                                                                                                                                                                                                                                                                                                                                                                                                                                                                                                                                                                                                                                                                                                                                                                                                                                                                                                                                                                |  |
| Light Direction                 | Down                             |                                                                                                                                                                                                                                                                                                                                                                                                                                                                                                                                                                                                                                                                                                                                                                                                                                                                                                                                                                                                                                                                                                                                                                                                                                                                                                                                                                                                                                                                                                                                                                                                                                                                                                                                                                                                                                                                                                                                                                                                                                                                                                                                |  |
| Optic                           | Collimator                       |                                                                                                                                                                                                                                                                                                                                                                                                                                                                                                                                                                                                                                                                                                                                                                                                                                                                                                                                                                                                                                                                                                                                                                                                                                                                                                                                                                                                                                                                                                                                                                                                                                                                                                                                                                                                                                                                                                                                                                                                                                                                                                                                |  |
| Measured beam angle (°)         | 23.0                             |                                                                                                                                                                                                                                                                                                                                                                                                                                                                                                                                                                                                                                                                                                                                                                                                                                                                                                                                                                                                                                                                                                                                                                                                                                                                                                                                                                                                                                                                                                                                                                                                                                                                                                                                                                                                                                                                                                                                                                                                                                                                                                                                |  |
| Input Voltage                   | Constant Current Driver Required |                                                                                                                                                                                                                                                                                                                                                                                                                                                                                                                                                                                                                                                                                                                                                                                                                                                                                                                                                                                                                                                                                                                                                                                                                                                                                                                                                                                                                                                                                                                                                                                                                                                                                                                                                                                                                                                                                                                                                                                                                                                                                                                                |  |
| Electrical Class                | III                              |                                                                                                                                                                                                                                                                                                                                                                                                                                                                                                                                                                                                                                                                                                                                                                                                                                                                                                                                                                                                                                                                                                                                                                                                                                                                                                                                                                                                                                                                                                                                                                                                                                                                                                                                                                                                                                                                                                                                                                                                                                                                                                                                |  |
| IP Rating                       | 55                               |                                                                                                                                                                                                                                                                                                                                                                                                                                                                                                                                                                                                                                                                                                                                                                                                                                                                                                                                                                                                                                                                                                                                                                                                                                                                                                                                                                                                                                                                                                                                                                                                                                                                                                                                                                                                                                                                                                                                                                                                                                                                                                                                |  |
| Glow wire rating (°C)           | 960                              |                                                                                                                                                                                                                                                                                                                                                                                                                                                                                                                                                                                                                                                                                                                                                                                                                                                                                                                                                                                                                                                                                                                                                                                                                                                                                                                                                                                                                                                                                                                                                                                                                                                                                                                                                                                                                                                                                                                                                                                                                                                                                                                                |  |
| Indoor/Outdoor                  | Indoor                           |                                                                                                                                                                                                                                                                                                                                                                                                                                                                                                                                                                                                                                                                                                                                                                                                                                                                                                                                                                                                                                                                                                                                                                                                                                                                                                                                                                                                                                                                                                                                                                                                                                                                                                                                                                                                                                                                                                                                                                                                                                                                                                                                |  |
| Application                     | Ceiling, Wall                    |                                                                                                                                                                                                                                                                                                                                                                                                                                                                                                                                                                                                                                                                                                                                                                                                                                                                                                                                                                                                                                                                                                                                                                                                                                                                                                                                                                                                                                                                                                                                                                                                                                                                                                                                                                                                                                                                                                                                                                                                                                                                                                                                |  |
| Mounting                        | Recessed                         |                                                                                                                                                                                                                                                                                                                                                                                                                                                                                                                                                                                                                                                                                                                                                                                                                                                                                                                                                                                                                                                                                                                                                                                                                                                                                                                                                                                                                                                                                                                                                                                                                                                                                                                                                                                                                                                                                                                                                                                                                                                                                                                                |  |
| Cut-out size (mm)               | ø68                              |                                                                                                                                                                                                                                                                                                                                                                                                                                                                                                                                                                                                                                                                                                                                                                                                                                                                                                                                                                                                                                                                                                                                                                                                                                                                                                                                                                                                                                                                                                                                                                                                                                                                                                                                                                                                                                                                                                                                                                                                                                                                                                                                |  |
| Mounting depth (mm)             | 110.0                            |                                                                                                                                                                                                                                                                                                                                                                                                                                                                                                                                                                                                                                                                                                                                                                                                                                                                                                                                                                                                                                                                                                                                                                                                                                                                                                                                                                                                                                                                                                                                                                                                                                                                                                                                                                                                                                                                                                                                                                                                                                                                                                                                |  |
| Distance to Lighted Object (m)  | 0,1                              |                                                                                                                                                                                                                                                                                                                                                                                                                                                                                                                                                                                                                                                                                                                                                                                                                                                                                                                                                                                                                                                                                                                                                                                                                                                                                                                                                                                                                                                                                                                                                                                                                                                                                                                                                                                                                                                                                                                                                                                                                                                                                                                                |  |
| Primary Colour & Primary Finish | White, Structure                 |                                                                                                                                                                                                                                                                                                                                                                                                                                                                                                                                                                                                                                                                                                                                                                                                                                                                                                                                                                                                                                                                                                                                                                                                                                                                                                                                                                                                                                                                                                                                                                                                                                                                                                                                                                                                                                                                                                                                                                                                                                                                                                                                |  |
| Gross weight (g)                | 190.0                            |                                                                                                                                                                                                                                                                                                                                                                                                                                                                                                                                                                                                                                                                                                                                                                                                                                                                                                                                                                                                                                                                                                                                                                                                                                                                                                                                                                                                                                                                                                                                                                                                                                                                                                                                                                                                                                                                                                                                                                                                                                                                                                                                |  |
| Drive current (mA)              | 350                              | 500                                                                                                                                                                                                                                                                                                                                                                                                                                                                                                                                                                                                                                                                                                                                                                                                                                                                                                                                                                                                                                                                                                                                                                                                                                                                                                                                                                                                                                                                                                                                                                                                                                                                                                                                                                                                                                                                                                                                                                                                                                                                                                                            |  |
| Min. forward voltage (Vf)       | 13,2                             | 13,7                                                                                                                                                                                                                                                                                                                                                                                                                                                                                                                                                                                                                                                                                                                                                                                                                                                                                                                                                                                                                                                                                                                                                                                                                                                                                                                                                                                                                                                                                                                                                                                                                                                                                                                                                                                                                                                                                                                                                                                                                                                                                                                           |  |
| Max. forward voltage (Vf)       | 15,0                             | 15,4                                                                                                                                                                                                                                                                                                                                                                                                                                                                                                                                                                                                                                                                                                                                                                                                                                                                                                                                                                                                                                                                                                                                                                                                                                                                                                                                                                                                                                                                                                                                                                                                                                                                                                                                                                                                                                                                                                                                                                                                                                                                                                                           |  |
| Connected load (W)              | 5,0                              | 7,2                                                                                                                                                                                                                                                                                                                                                                                                                                                                                                                                                                                                                                                                                                                                                                                                                                                                                                                                                                                                                                                                                                                                                                                                                                                                                                                                                                                                                                                                                                                                                                                                                                                                                                                                                                                                                                                                                                                                                                                                                                                                                                                            |  |
| Delivered lumens (Im)           | 545                              | 739                                                                                                                                                                                                                                                                                                                                                                                                                                                                                                                                                                                                                                                                                                                                                                                                                                                                                                                                                                                                                                                                                                                                                                                                                                                                                                                                                                                                                                                                                                                                                                                                                                                                                                                                                                                                                                                                                                                                                                                                                                                                                                                            |  |
| Efficacy (Im/W)                 | 109                              | 103                                                                                                                                                                                                                                                                                                                                                                                                                                                                                                                                                                                                                                                                                                                                                                                                                                                                                                                                                                                                                                                                                                                                                                                                                                                                                                                                                                                                                                                                                                                                                                                                                                                                                                                                                                                                                                                                                                                                                                                                                                                                                                                            |  |
| Glare rating                    | 13                               | 14                                                                                                                                                                                                                                                                                                                                                                                                                                                                                                                                                                                                                                                                                                                                                                                                                                                                                                                                                                                                                                                                                                                                                                                                                                                                                                                                                                                                                                                                                                                                                                                                                                                                                                                                                                                                                                                                                                                                                                                                                                                                                                                             |  |
| Damani                          | . This was                       | divide a suppose the iddentity of a suppose of a suppose of the su |  |

## Light distribution & beam diagram