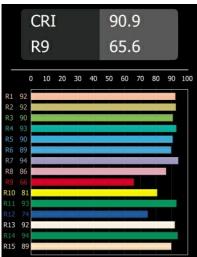

13780009

| Specification | S |
|---------------|---|
| Material      |   |

| Light Source Type               | LED                              |                                                                                                                                                                                                                                                                                                                                                                                                                                                                                                                                                                                                                                                                                                                                                                                                                                                                                                                                                                                                                                                                                                                                                                                                                                                                                                                                                                                                                                                                                                                                                                                                                                                                                                                                                                                                                                                                                                                                                                                                                                                                                                                                |  |
|---------------------------------|----------------------------------|--------------------------------------------------------------------------------------------------------------------------------------------------------------------------------------------------------------------------------------------------------------------------------------------------------------------------------------------------------------------------------------------------------------------------------------------------------------------------------------------------------------------------------------------------------------------------------------------------------------------------------------------------------------------------------------------------------------------------------------------------------------------------------------------------------------------------------------------------------------------------------------------------------------------------------------------------------------------------------------------------------------------------------------------------------------------------------------------------------------------------------------------------------------------------------------------------------------------------------------------------------------------------------------------------------------------------------------------------------------------------------------------------------------------------------------------------------------------------------------------------------------------------------------------------------------------------------------------------------------------------------------------------------------------------------------------------------------------------------------------------------------------------------------------------------------------------------------------------------------------------------------------------------------------------------------------------------------------------------------------------------------------------------------------------------------------------------------------------------------------------------|--|
| LED Type                        | BRIDGELUX V8G8                   |                                                                                                                                                                                                                                                                                                                                                                                                                                                                                                                                                                                                                                                                                                                                                                                                                                                                                                                                                                                                                                                                                                                                                                                                                                                                                                                                                                                                                                                                                                                                                                                                                                                                                                                                                                                                                                                                                                                                                                                                                                                                                                                                |  |
| LED technology                  | LED COB                          |                                                                                                                                                                                                                                                                                                                                                                                                                                                                                                                                                                                                                                                                                                                                                                                                                                                                                                                                                                                                                                                                                                                                                                                                                                                                                                                                                                                                                                                                                                                                                                                                                                                                                                                                                                                                                                                                                                                                                                                                                                                                                                                                |  |
| CRI                             | Min. 90                          |                                                                                                                                                                                                                                                                                                                                                                                                                                                                                                                                                                                                                                                                                                                                                                                                                                                                                                                                                                                                                                                                                                                                                                                                                                                                                                                                                                                                                                                                                                                                                                                                                                                                                                                                                                                                                                                                                                                                                                                                                                                                                                                                |  |
| Colour Temperature              | 2700K                            |                                                                                                                                                                                                                                                                                                                                                                                                                                                                                                                                                                                                                                                                                                                                                                                                                                                                                                                                                                                                                                                                                                                                                                                                                                                                                                                                                                                                                                                                                                                                                                                                                                                                                                                                                                                                                                                                                                                                                                                                                                                                                                                                |  |
| Lifetime                        | L90B10 @50,000 Hours             |                                                                                                                                                                                                                                                                                                                                                                                                                                                                                                                                                                                                                                                                                                                                                                                                                                                                                                                                                                                                                                                                                                                                                                                                                                                                                                                                                                                                                                                                                                                                                                                                                                                                                                                                                                                                                                                                                                                                                                                                                                                                                                                                |  |
| Lamp Included                   | Yes                              |                                                                                                                                                                                                                                                                                                                                                                                                                                                                                                                                                                                                                                                                                                                                                                                                                                                                                                                                                                                                                                                                                                                                                                                                                                                                                                                                                                                                                                                                                                                                                                                                                                                                                                                                                                                                                                                                                                                                                                                                                                                                                                                                |  |
| Number of Light<br>Sources      | 1                                |                                                                                                                                                                                                                                                                                                                                                                                                                                                                                                                                                                                                                                                                                                                                                                                                                                                                                                                                                                                                                                                                                                                                                                                                                                                                                                                                                                                                                                                                                                                                                                                                                                                                                                                                                                                                                                                                                                                                                                                                                                                                                                                                |  |
| CIE flux code                   | 98 99 100 100 85                 |                                                                                                                                                                                                                                                                                                                                                                                                                                                                                                                                                                                                                                                                                                                                                                                                                                                                                                                                                                                                                                                                                                                                                                                                                                                                                                                                                                                                                                                                                                                                                                                                                                                                                                                                                                                                                                                                                                                                                                                                                                                                                                                                |  |
| Binning (SDCM)                  | 2                                |                                                                                                                                                                                                                                                                                                                                                                                                                                                                                                                                                                                                                                                                                                                                                                                                                                                                                                                                                                                                                                                                                                                                                                                                                                                                                                                                                                                                                                                                                                                                                                                                                                                                                                                                                                                                                                                                                                                                                                                                                                                                                                                                |  |
| Light Direction                 | Down                             |                                                                                                                                                                                                                                                                                                                                                                                                                                                                                                                                                                                                                                                                                                                                                                                                                                                                                                                                                                                                                                                                                                                                                                                                                                                                                                                                                                                                                                                                                                                                                                                                                                                                                                                                                                                                                                                                                                                                                                                                                                                                                                                                |  |
| Optic                           | Collimator                       |                                                                                                                                                                                                                                                                                                                                                                                                                                                                                                                                                                                                                                                                                                                                                                                                                                                                                                                                                                                                                                                                                                                                                                                                                                                                                                                                                                                                                                                                                                                                                                                                                                                                                                                                                                                                                                                                                                                                                                                                                                                                                                                                |  |
| Measured beam angle (°)         | 23.0                             |                                                                                                                                                                                                                                                                                                                                                                                                                                                                                                                                                                                                                                                                                                                                                                                                                                                                                                                                                                                                                                                                                                                                                                                                                                                                                                                                                                                                                                                                                                                                                                                                                                                                                                                                                                                                                                                                                                                                                                                                                                                                                                                                |  |
| Input Voltage                   | Constant Current Driver Required |                                                                                                                                                                                                                                                                                                                                                                                                                                                                                                                                                                                                                                                                                                                                                                                                                                                                                                                                                                                                                                                                                                                                                                                                                                                                                                                                                                                                                                                                                                                                                                                                                                                                                                                                                                                                                                                                                                                                                                                                                                                                                                                                |  |
| Electrical Class                | III                              |                                                                                                                                                                                                                                                                                                                                                                                                                                                                                                                                                                                                                                                                                                                                                                                                                                                                                                                                                                                                                                                                                                                                                                                                                                                                                                                                                                                                                                                                                                                                                                                                                                                                                                                                                                                                                                                                                                                                                                                                                                                                                                                                |  |
| IP Rating                       | 55                               |                                                                                                                                                                                                                                                                                                                                                                                                                                                                                                                                                                                                                                                                                                                                                                                                                                                                                                                                                                                                                                                                                                                                                                                                                                                                                                                                                                                                                                                                                                                                                                                                                                                                                                                                                                                                                                                                                                                                                                                                                                                                                                                                |  |
| Glow wire rating (°C)           | 960                              |                                                                                                                                                                                                                                                                                                                                                                                                                                                                                                                                                                                                                                                                                                                                                                                                                                                                                                                                                                                                                                                                                                                                                                                                                                                                                                                                                                                                                                                                                                                                                                                                                                                                                                                                                                                                                                                                                                                                                                                                                                                                                                                                |  |
| Indoor/Outdoor                  | Indoor                           |                                                                                                                                                                                                                                                                                                                                                                                                                                                                                                                                                                                                                                                                                                                                                                                                                                                                                                                                                                                                                                                                                                                                                                                                                                                                                                                                                                                                                                                                                                                                                                                                                                                                                                                                                                                                                                                                                                                                                                                                                                                                                                                                |  |
| Application                     | Ceiling, Wall                    |                                                                                                                                                                                                                                                                                                                                                                                                                                                                                                                                                                                                                                                                                                                                                                                                                                                                                                                                                                                                                                                                                                                                                                                                                                                                                                                                                                                                                                                                                                                                                                                                                                                                                                                                                                                                                                                                                                                                                                                                                                                                                                                                |  |
| Mounting                        | Recessed                         |                                                                                                                                                                                                                                                                                                                                                                                                                                                                                                                                                                                                                                                                                                                                                                                                                                                                                                                                                                                                                                                                                                                                                                                                                                                                                                                                                                                                                                                                                                                                                                                                                                                                                                                                                                                                                                                                                                                                                                                                                                                                                                                                |  |
| Cut-out size (mm)               | ø68                              |                                                                                                                                                                                                                                                                                                                                                                                                                                                                                                                                                                                                                                                                                                                                                                                                                                                                                                                                                                                                                                                                                                                                                                                                                                                                                                                                                                                                                                                                                                                                                                                                                                                                                                                                                                                                                                                                                                                                                                                                                                                                                                                                |  |
| Mounting depth (mm)             | 110.0                            |                                                                                                                                                                                                                                                                                                                                                                                                                                                                                                                                                                                                                                                                                                                                                                                                                                                                                                                                                                                                                                                                                                                                                                                                                                                                                                                                                                                                                                                                                                                                                                                                                                                                                                                                                                                                                                                                                                                                                                                                                                                                                                                                |  |
| Distance to Lighted Object (m)  | 0,1                              |                                                                                                                                                                                                                                                                                                                                                                                                                                                                                                                                                                                                                                                                                                                                                                                                                                                                                                                                                                                                                                                                                                                                                                                                                                                                                                                                                                                                                                                                                                                                                                                                                                                                                                                                                                                                                                                                                                                                                                                                                                                                                                                                |  |
| Primary Colour & Primary Finish | White, Structure                 |                                                                                                                                                                                                                                                                                                                                                                                                                                                                                                                                                                                                                                                                                                                                                                                                                                                                                                                                                                                                                                                                                                                                                                                                                                                                                                                                                                                                                                                                                                                                                                                                                                                                                                                                                                                                                                                                                                                                                                                                                                                                                                                                |  |
| Gross weight (g)                | 190.0                            |                                                                                                                                                                                                                                                                                                                                                                                                                                                                                                                                                                                                                                                                                                                                                                                                                                                                                                                                                                                                                                                                                                                                                                                                                                                                                                                                                                                                                                                                                                                                                                                                                                                                                                                                                                                                                                                                                                                                                                                                                                                                                                                                |  |
| Drive current (mA)              | 350                              | 500                                                                                                                                                                                                                                                                                                                                                                                                                                                                                                                                                                                                                                                                                                                                                                                                                                                                                                                                                                                                                                                                                                                                                                                                                                                                                                                                                                                                                                                                                                                                                                                                                                                                                                                                                                                                                                                                                                                                                                                                                                                                                                                            |  |
| Min. forward voltage (Vf)       | 13,2                             | 13,7                                                                                                                                                                                                                                                                                                                                                                                                                                                                                                                                                                                                                                                                                                                                                                                                                                                                                                                                                                                                                                                                                                                                                                                                                                                                                                                                                                                                                                                                                                                                                                                                                                                                                                                                                                                                                                                                                                                                                                                                                                                                                                                           |  |
| Max. forward voltage (Vf)       | 15,0                             | 15,4                                                                                                                                                                                                                                                                                                                                                                                                                                                                                                                                                                                                                                                                                                                                                                                                                                                                                                                                                                                                                                                                                                                                                                                                                                                                                                                                                                                                                                                                                                                                                                                                                                                                                                                                                                                                                                                                                                                                                                                                                                                                                                                           |  |
| Connected load (W)              | 5,0                              | 7,2                                                                                                                                                                                                                                                                                                                                                                                                                                                                                                                                                                                                                                                                                                                                                                                                                                                                                                                                                                                                                                                                                                                                                                                                                                                                                                                                                                                                                                                                                                                                                                                                                                                                                                                                                                                                                                                                                                                                                                                                                                                                                                                            |  |
| Delivered lumens (Im)           | 545                              | 739                                                                                                                                                                                                                                                                                                                                                                                                                                                                                                                                                                                                                                                                                                                                                                                                                                                                                                                                                                                                                                                                                                                                                                                                                                                                                                                                                                                                                                                                                                                                                                                                                                                                                                                                                                                                                                                                                                                                                                                                                                                                                                                            |  |
| Efficacy (Im/W)                 | 109                              | 103                                                                                                                                                                                                                                                                                                                                                                                                                                                                                                                                                                                                                                                                                                                                                                                                                                                                                                                                                                                                                                                                                                                                                                                                                                                                                                                                                                                                                                                                                                                                                                                                                                                                                                                                                                                                                                                                                                                                                                                                                                                                                                                            |  |
| Glare rating                    | 13                               | 14                                                                                                                                                                                                                                                                                                                                                                                                                                                                                                                                                                                                                                                                                                                                                                                                                                                                                                                                                                                                                                                                                                                                                                                                                                                                                                                                                                                                                                                                                                                                                                                                                                                                                                                                                                                                                                                                                                                                                                                                                                                                                                                             |  |
| Damani                          | . This was                       | divide a suppose the iddentity of a suppose of a suppose of the su |  |

## TM30 & CRI diagram