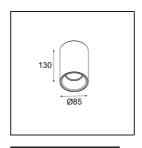

| Specifications                      |                  |
|-------------------------------------|------------------|
| Material                            | 10883289         |
| Light Source Type                   | GU10             |
| Number of Light<br>Sources          | 1                |
| Light Direction                     | Down             |
| Input Voltage                       | 230V             |
| IP Rating                           | 44               |
| Indoor/Outdoor                      | Indoor           |
| Application                         | Ceiling          |
| Mounting                            | Surface          |
| Primary Colour & Primary Finish     | White, Structure |
| Secondary Colour & Secondary Finish | Gold, Anodised   |
| Gross weight (g)                    | 558.0            |