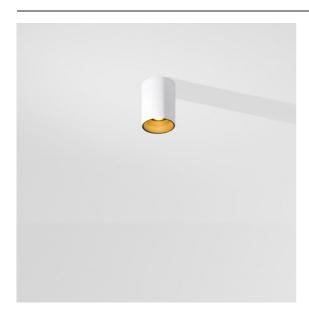

| ate     |
|---------|
| ustomer |
| roject  |
| уре     |

Lotis Tube Surface 85 1x IP44 GU10 White Structure - Gold Anodised

Lotis Tubed is an extremely fun and versatile cylinder. You get to choose the colour of the spotlight and match it with a white or black cylinder. Go for a contrast between black, white and gold or choose a more uniform look instead. Surface-mounted, wall-mounted or suspended versions are available.