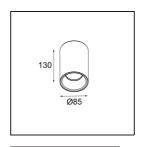

| Specifications                      |                  |
|-------------------------------------|------------------|
| Material                            | 10883209         |
| Light Source Type                   | GU10             |
| Number of Light<br>Sources          | 1                |
| Light Direction                     | Down             |
| Input Voltage                       | 230V             |
| IP Rating                           | 44               |
| Indoor/Outdoor                      | Indoor           |
| Application                         | Ceiling          |
| Mounting                            | Surface          |
| Primary Colour & Primary Finish     | White, Structure |
| Secondary Colour & Secondary Finish | White, Structure |
| Gross weight (g)                    | 558.0            |