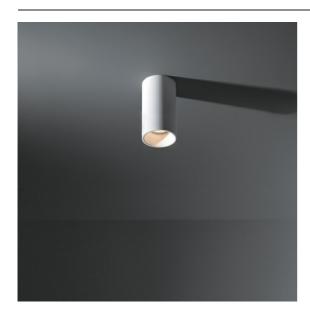

| ate     |
|---------|
| ustomer |
| roject  |
| уре     |

Lotis Tube Surface 85 1x IP44 GU10 White Structure - White Structure

Lotis Tubed is an extremely fun and versatile cylinder. You get to choose the colour of the spotlight and match it with a white or black cylinder. Go for a contrast between black, white and gold or choose a more uniform look instead. Surface-mounted, wall-mounted or suspended versions are available.