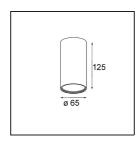

| Pate     |  |
|----------|--|
| Customer |  |
| Project  |  |
| ype      |  |

Tetrix Tube Surface 65 125 1x DE White Matt

Our Tetrix downlighter expresses slender elegance with Tetrix Tube Surface. The slim tube adds a stylish playfulness to the family, making it even more fun and multiplying its possibilities by a bunch. Go for a monochrome, perky or sleek look, while keeping the professionality of a coherent light design.