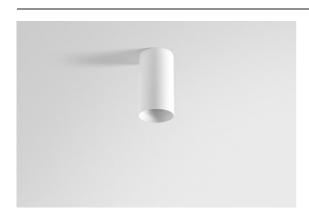

| Pate     |  |
|----------|--|
| Customer |  |
| Project  |  |
| ype      |  |

Tetrix Tube Surface 65 125 1x DE White Matt

Our Tetrix downlighter expresses slender elegance with Tetrix Tube Surface. The slim tube adds a stylish playfulness to the family, making it even more fun and multiplying its possibilities by a bunch. Go for a monochrome, perky or sleek look, while keeping the professionality of a coherent light design.