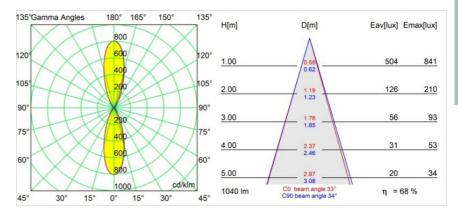

## Light distribution & beam diagram

| Specifications                  |                                 |
|---------------------------------|---------------------------------|
| Material                        | 13760084                        |
| Light Source Type               | LED                             |
| LED Type                        | CREE 1304                       |
| LED technology                  | LED COB                         |
| CRI                             | Min. 90                         |
| Colour Temperature              | 2700K                           |
| Lifetime                        | L90B10 @50,000 Hours            |
| Lamp Included                   | Yes                             |
| Number of Light<br>Sources      | 2                               |
| CIE flux code                   | 89 97 99 50 68                  |
| Binning (SDCM)                  | 2                               |
| Light Direction                 | Up/Down                         |
| Optic                           | Collimator                      |
| Measured beam angle (°)         | 34.0                            |
| Input Voltage                   | 230V                            |
| Luminaire power (W)             | 11.6                            |
| Electrical Class                | T                               |
| IP Rating                       | 20                              |
| Glow wire rating (°C)           | 960                             |
| Dimming Protocol                | Trailing Edge                   |
| Indoor/Outdoor                  | Indoor                          |
| Application                     | Wall                            |
| Mounting                        | Surface                         |
| Adjustability                   | Not Applicable                  |
| Distance to Lighted Object (m)  | 0,1                             |
| Primary Colour & Primary Finish | Silver Bronze, Brushed Anodised |
| Gross weight (g)                | 450.0                           |
| Delivered lumens (lm)           | 709                             |
| Efficacy (Im/W)                 | 61                              |
| Glare rating                    | 26                              |
|                                 |                                 |