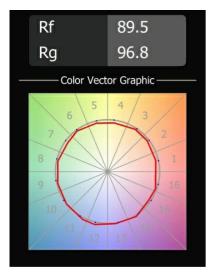

|
| Indoor/Outdoor                  | Indoor                          |
| Application                     | Wall                            |
| Mounting                        | Surface                         |
| Adjustability                   | Not Applicable                  |
| Distance to Lighted Object (m)  | 0,1                             |
| Primary Colour & Primary Finish | Silver Bronze, Brushed Anodised |
| Gross weight (g)                | 450.0                           |
| Delivered lumens (lm)           | 709                             |
| Efficacy (Im/W)                 | 61                              |
| Glare rating                    | 26                              |
|                                 |                                 |



## TM30 & CRI diagram





## Light distribution & beam diagram