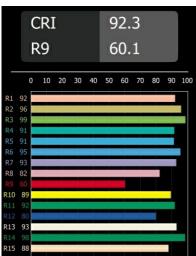

## TM30 & CRI diagram

| Specifications                  |                                 |
|---------------------------------|---------------------------------|
| Material                        | 13760084                        |
| Light Source Type               | LED                             |
| LED Type                        | CREE 1304                       |
| LED technology                  | LED COB                         |
| CRI                             | Min. 90                         |
| Colour Temperature              | 2700K                           |
| Lifetime                        | L90B10 @50,000 Hours            |
| Lamp Included                   | Yes                             |
| Number of Light<br>Sources      | 2                               |
| CIE flux code                   | 89 97 99 50 68                  |
| Binning (SDCM)                  | 2                               |
| Light Direction                 | Up/Down                         |
| Optic                           | Collimator                      |
| Measured beam angle (°)         | 34.0                            |
| Input Voltage                   | 230V                            |
| Luminaire power (W)             | 11.6                            |
| Electrical Class                | T                               |
| IP Rating                       | 20                              |
| Glow wire rating (°C)           | 960                             |
| Dimming Protocol                | Trailing Edge                   |
| Indoor/Outdoor                  | Indoor                          |
| Application                     | Wall                            |
| Mounting                        | Surface                         |
| Adjustability                   | Not Applicable                  |
| Distance to Lighted Object (m)  | 0,1                             |
| Primary Colour & Primary Finish | Silver Bronze, Brushed Anodised |
| Gross weight (g)                | 450.0                           |
| Delivered lumens (lm)           | 709                             |
| Efficacy (Im/W)                 | 61                              |
| Glare rating                    | 26                              |
|                                 |                                 |