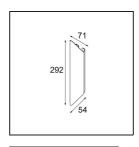

| Specifications                  |                                 |
|---------------------------------|---------------------------------|
| Material                        | 13760084                        |
| Light Source Type               | LED                             |
| LED Type                        | CREE 1304                       |
| LED technology                  | LED COB                         |
| CRI                             | Min. 90                         |
| Colour Temperature              | 2700K                           |
| Lifetime                        | L90B10 @50,000 Hours            |
| Lamp Included                   | Yes                             |
| Number of Light<br>Sources      | 2                               |
| CIE flux code                   | 89 97 99 50 68                  |
| Binning (SDCM)                  | 2                               |
| Light Direction                 | Up/Down                         |
| Optic                           | Collimator                      |
| Measured beam angle (°)         | 34.0                            |
| Input Voltage                   | 230V                            |
| Luminaire power (W)             | 11.6                            |
| Electrical Class                | T                               |
| IP Rating                       | 20                              |
| Glow wire rating (°C)           | 960                             |
| Dimming Protocol                | Trailing Edge                   |
| Indoor/Outdoor                  | Indoor                          |
| Application                     | Wall                            |
| Mounting                        | Surface                         |
| Adjustability                   | Not Applicable                  |
| Distance to Lighted Object (m)  | 0,1                             |
| Primary Colour & Primary Finish | Silver Bronze, Brushed Anodised |
| Gross weight (g)                | 450.0                           |
| Delivered lumens (lm)           | 709                             |
| Efficacy (Im/W)                 | 61                              |
| Glare rating                    | 26                              |
|                                 |                                 |