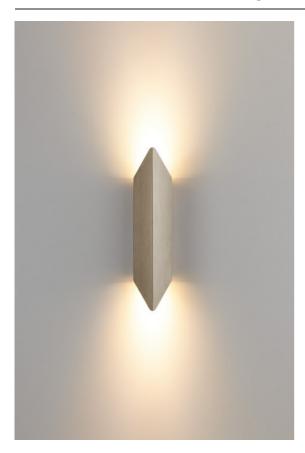

## Chival Wall Up/Down 292 2x LED 2700K Trailing Edge DI Silver Bronze Brushed Anodised

Formed by one single, pleated plate, Chival shows elements of sharp design and refined craftsmanship. Its up and down vertical light is a natural continuation of the shape, which was inspired by medieval coats of arms. Alone, Chival is beautiful and timeless. Try two or more, and you'll see a conversation of shadow, light and patterns taking shape.