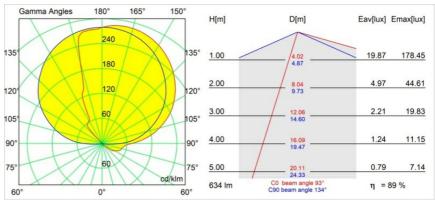

| 25<br>145<br>80 | Friends of<br>hue |
|-----------------|-------------------|
| ecifications    |                   |
| terial          | 13770036          |

| Specifications                     |                       |
|------------------------------------|-----------------------|
| Material                           | 13770036              |
| Light Source Type                  | LED                   |
| LED Type                           | LED PCB IMPULSE       |
| LED technology                     | LED PCB               |
| CRI                                | Min. 90               |
| Colour Temperature                 | 2700K                 |
| Lifetime                           | L80B10 @50,000 Hours  |
| Lamp Included                      | Yes                   |
| Number of Light<br>Sources         | 1                     |
| CIE flux code                      | 3 18 47 8 90          |
| Binning (SDCM)                     | 3                     |
| Light Direction                    | Up, Down              |
| Measured beam angle (°)            | 120.0                 |
| Input Voltage                      | 230V                  |
| Luminaire power (W)                | 7.5                   |
| Electrical Class                   | I                     |
| IP Rating                          | 20                    |
| Glow wire rating (°C)              | 960                   |
| Dimming Protocol                   | Trailing Edge         |
| Indoor/Outdoor                     | Indoor                |
| Application                        | Wall                  |
| Mounting                           | Surface               |
| Adjustability                      | Not Applicable        |
| Distance to Lighted<br>Object (m)  | 0,1                   |
| Primary Colour &<br>Primary Finish | Grey White, Structure |
| Gross weight (g)                   | 963.0                 |
| Delivered lumens (Im)              | 569                   |
| Efficacy (Im/W)                    | 76                    |
| Glare rating                       | 26                    |
|                                    |                       |

## Light distribution & beam diagram

Diagrams