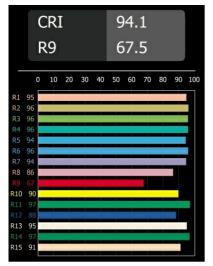

| 25<br>145<br>80 | Friends of<br>hue |
|-----------------|-------------------|
| ecifications    |                   |
| terial          | 13770036          |

| Specifications                     |                       |
|------------------------------------|-----------------------|
| Material                           | 13770036              |
| Light Source Type                  | LED                   |
| LED Type                           | LED PCB IMPULSE       |
| LED technology                     | LED PCB               |
| CRI                                | Min. 90               |
| Colour Temperature                 | 2700K                 |
| Lifetime                           | L80B10 @50,000 Hours  |
| Lamp Included                      | Yes                   |
| Number of Light<br>Sources         | 1                     |
| CIE flux code                      | 3 18 47 8 90          |
| Binning (SDCM)                     | 3                     |
| Light Direction                    | Up, Down              |
| Measured beam angle (°)            | 120.0                 |
| Input Voltage                      | 230V                  |
| Luminaire power (W)                | 7.5                   |
| Electrical Class                   | I                     |
| IP Rating                          | 20                    |
| Glow wire rating (°C)              | 960                   |
| Dimming Protocol                   | Trailing Edge         |
| Indoor/Outdoor                     | Indoor                |
| Application                        | Wall                  |
| Mounting                           | Surface               |
| Adjustability                      | Not Applicable        |
| Distance to Lighted<br>Object (m)  | 0,1                   |
| Primary Colour &<br>Primary Finish | Grey White, Structure |
| Gross weight (g)                   | 963.0                 |
| Delivered lumens (Im)              | 569                   |
| Efficacy (Im/W)                    | 76                    |
| Glare rating                       | 26                    |
|                                    |                       |

## TM30 & CRI diagram