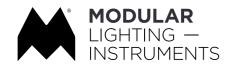

## TM30 & CRI diagram

| 25<br>145<br>80 | Friends of<br>hue |
|-----------------|-------------------|
| ecifications    |                   |
| terial          | 13770036          |

| Specifications                     |                       |
|------------------------------------|-----------------------|
| Material                           | 13770036              |
| Light Source Type                  | LED                   |
| LED Type                           | LED PCB IMPULSE       |
| LED technology                     | LED PCB               |
| CRI                                | Min. 90               |
| Colour Temperature                 | 2700K                 |
| Lifetime                           | L80B10 @50,000 Hours  |
| Lamp Included                      | Yes                   |
| Number of Light<br>Sources         | 1                     |
| CIE flux code                      | 3 18 47 8 90          |
| Binning (SDCM)                     | 3                     |
| Light Direction                    | Up, Down              |
| Measured beam angle (°)            | 120.0                 |
| Input Voltage                      | 230V                  |
| Luminaire power (W)                | 7.5                   |
| Electrical Class                   | I                     |
| IP Rating                          | 20                    |
| Glow wire rating (°C)              | 960                   |
| Dimming Protocol                   | Trailing Edge         |
| Indoor/Outdoor                     | Indoor                |
| Application                        | Wall                  |
| Mounting                           | Surface               |
| Adjustability                      | Not Applicable        |
| Distance to Lighted<br>Object (m)  | 0,1                   |
| Primary Colour &<br>Primary Finish | Grey White, Structure |
| Gross weight (g)                   | 963.0                 |
| Delivered lumens (Im)              | 569                   |
| Efficacy (Im/W)                    | 76                    |
| Glare rating                       | 26                    |
|                                    |                       |