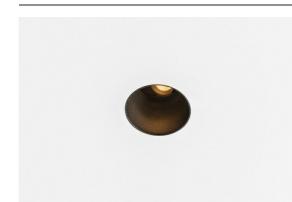

| _ |
|---|
| _ |
| _ |
| _ |
|   |
|   |

Thimble Recessed Trimless Adjustable 70 1x LED 2700K Spot DE Black Structure

Minimalistic design, subtle curves, revealing colours, high-quality lens and LED. With its deep-recessed and glare-free light source, Thimble's clean and seamless execution makes it a quiet yet sophisticated choice for high-end residential or hospitality settings. This versatile, elegant architectural downlighter brings pure form, definition and quality light without stealing all the attention.