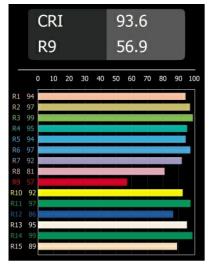

| 350                                                          | 500    |  |
| Min. forward voltage (Vf)          | 11,2                                                         | 11,2   |  |
| Max. forward voltage (Vf)          | 13,2                                                         | 13,2   |  |
| Connected load (W)                 | 4,1                                                          | 6,1    |  |
| Delivered lumens (lm)              | 201                                                          | 271    |  |
| Efficacy (Im/W)                    | 49                                                           | 44     |  |
| Glare rating                       | 0                                                            | 0      |  |



## TM30 & CRI diagram





## Light distribution & beam diagram



Diagrams



## Installation Accessories



11624230 Concrete Kit 70 150x150 1x



11624430 Concrete Ring 70 Standard Installation Housing



**11624130** Installation Housing 140x400x100x210



**11624030** Installation Housing 140x250x100x210



12292630 Gypsum Fibreboard 150x150





**11624530** Ring Recessed Trimless 70 1x



11624630 Plaster Kit Trimless 150x150 - 70 1x



**12292530** Plaster Kit Trimless 300x150 - 70 2x



12292430 Plaster Kit Trimless 150x150 - 70 1x

Choose a required accessory