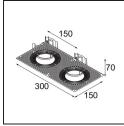

12292630 Gypsum Fibreboard 150x150

**11624530** Ring Recessed Trimless 70 1x

11624630 Plaster Kit Trimless 150x150 - 70 1x

**12292530** Plaster Kit Trimless 300x150 - 70 2x

12292430 Plaster Kit Trimless 150x150 - 70 1x