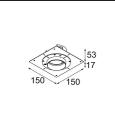

## Installation Accessories

11624230 Concrete Kit 70 150x150 1x

11624430 Concrete Ring 70 Standard Installation Housing

**11624130** Installation Housing 140x400x100x210

**11624030** Installation Housing 140x250x100x210

12292630 Gypsum Fibreboard 150x150

**11624530** Ring Recessed Trimless 70 1x

11624630 Plaster Kit Trimless 150x150 - 70 1x

**12292530** Plaster Kit Trimless 300x150 - 70 2x

12292430 Plaster Kit Trimless 150x150 - 70 1x