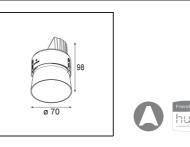

| Material                           | 11623232                                                     |        |  |
|------------------------------------|--------------------------------------------------------------|--------|--|
| Light Source Type                  |                                                              |        |  |
|                                    |                                                              |        |  |
| LED Type                           | CITIZEN CLU7A3                                               |        |  |
| LED technology                     | LED COB                                                      |        |  |
| CRI                                | Min. 90                                                      |        |  |
| Colour Temperature                 | 2700K                                                        |        |  |
| Lifetime                           | L90B10 @50,000 Hours                                         |        |  |
| Lamp Included                      | Yes                                                          |        |  |
| Number of Light<br>Sources         | 1                                                            |        |  |
| CIE flux code                      | 100 100 100 100 41                                           |        |  |
| Binning (SDCM)                     | 2                                                            |        |  |
| Light Direction                    | Down                                                         |        |  |
| Optic                              | Lens                                                         |        |  |
| Measured beam angle (°)            | 16.0                                                         |        |  |
| Input Voltage                      | Constant Current Driver Required                             |        |  |
| Electrical Class                   |                                                              |        |  |
| IP Rating                          | 20                                                           |        |  |
| Glow wire rating (°C)              | 960                                                          |        |  |
| Indoor/Outdoor                     | Indoor                                                       |        |  |
| Application                        | Ceiling                                                      |        |  |
| Mounting                           | Recessed                                                     |        |  |
| Cut-out size (mm)                  | ø86 for plastered concrete ceilings, ø105 for false ceilings |        |  |
| Mounting depth (mm)                | 110.0                                                        |        |  |
| Adjustability                      | H 360° V 30°                                                 |        |  |
| Distance to Lighted<br>Object (m)  | 0,1                                                          |        |  |
| Primary Colour &<br>Primary Finish | Black, Stru                                                  | ucture |  |
| Gross weight (g)                   | 225.0                                                        |        |  |
| Drive current (mA)                 | 350                                                          | 500    |  |
| Min. forward voltage (Vf)          | 11,2                                                         | 11,2   |  |
| Max. forward voltage (Vf)          | 13,2                                                         | 13,2   |  |
| Connected load (W)                 | 4,1                                                          | 6,1    |  |
| Delivered lumens (lm)              | 201                                                          | 271    |  |
| Efficacy (Im/W)                    | 49                                                           | 44     |  |
| Glare rating                       | 0                                                            | 0      |  |