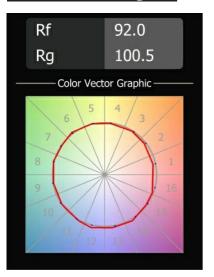

| 350                                                          | 500    |  |
| Min. forward voltage (Vf)          | 11,2                                                         | 11,2   |  |
| Max. forward voltage (Vf)          | 13,2                                                         | 13,2   |  |
| Connected load (W)                 | 4,1                                                          | 6,1    |  |
| Delivered lumens (lm)              | 201                                                          | 271    |  |
| Efficacy (Im/W)                    | 49                                                           | 44     |  |
| Glare rating                       | 0                                                            | 0      |  |



## TM30 & CRI diagram





## Light distribution & beam diagram



Diagrams



## Installation Accessories



11624230 Concrete Kit 70 150x150 1x



11624430 Concrete Ring 70 Standard Installation Housing



**11624130** Installation Housing 140x400x100x210



**11624030** Installation Housing 140x250x100x210



12292630 Gypsum Fibreboard 150x150





**11624530** Ring Recessed Trimless 70 1x



11624630 Plaster Kit Trimless 150x150 - 70 1x



**12292530** Plaster Kit Trimless 300x150 - 70 2x



12292430 Plaster Kit Trimless 150x150 - 70 1x

Choose a required accessory