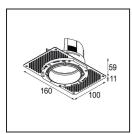

## Installation Accessories

11624230 Concrete Kit 70 150x150 1x

11624430 Concrete Ring 70 Standard Installation Housing

**11624130** Installation Housing 140x400x100x210

**11624030** Installation Housing 140x250x100x210