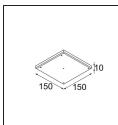

## Installation Accessories

11624230 Concrete Kit 70 150x150 1x

11624430 Concrete Ring 70 Standard Installation Housing

**11624130** Installation Housing 140x400x100x210

**11624030** Installation Housing 140x250x100x210