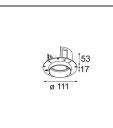

| Material                           | 11623232                                                     |        |  |
|------------------------------------|--------------------------------------------------------------|--------|--|
| Light Source Type                  |                                                              |        |  |
|                                    |                                                              |        |  |
| LED Type                           | CITIZEN CLU7A3                                               |        |  |
| LED technology                     | LED COB                                                      |        |  |
| CRI                                | Min. 90                                                      |        |  |
| Colour Temperature                 | 2700K                                                        |        |  |
| Lifetime                           | L90B10 @50,000 Hours                                         |        |  |
| Lamp Included                      | Yes                                                          |        |  |
| Number of Light<br>Sources         | 1                                                            |        |  |
| CIE flux code                      | 100 100 100 100 41                                           |        |  |
| Binning (SDCM)                     | 2                                                            |        |  |
| Light Direction                    | Down                                                         |        |  |
| Optic                              | Lens                                                         |        |  |
| Measured beam angle (°)            | 16.0                                                         |        |  |
| Input Voltage                      | Constant Current Driver Required                             |        |  |
| Electrical Class                   |                                                              |        |  |
| IP Rating                          | 20                                                           |        |  |
| Glow wire rating (°C)              | 960                                                          |        |  |
| Indoor/Outdoor                     | Indoor                                                       |        |  |
| Application                        | Ceiling                                                      |        |  |
| Mounting                           | Recessed                                                     |        |  |
| Cut-out size (mm)                  | ø86 for plastered concrete ceilings, ø105 for false ceilings |        |  |
| Mounting depth (mm)                | 110.0                                                        |        |  |
| Adjustability                      | H 360° V 30°                                                 |        |  |
| Distance to Lighted<br>Object (m)  | 0,1                                                          |        |  |
| Primary Colour &<br>Primary Finish | Black, Stru                                                  | ucture |  |
| Gross weight (g)                   | 225.0                                                        |        |  |
| Drive current (mA)                 | 350                                                          | 500    |  |
| Min. forward voltage (Vf)          | 11,2                                                         | 11,2   |  |
| Max. forward voltage (Vf)          | 13,2                                                         | 13,2   |  |
| Connected load (W)                 | 4,1                                                          | 6,1    |  |
| Delivered lumens (lm)              | 201                                                          | 271    |  |
| Efficacy (Im/W)                    | 49                                                           | 44     |  |
| Glare rating                       | 0                                                            | 0      |  |