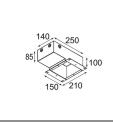

## Installation Accessories

11624230 Concrete Kit 70 150x150 1x

11624430 Concrete Ring 70 Standard Installation Housing

**11624130** Installation Housing 140x400x100x210

**11624030** Installation Housing 140x250x100x210