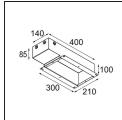

## Installation Accessories

11624230 Concrete Kit 70 150x150 1x

11624430 Concrete Ring 70 Standard Installation Housing

**11624130** Installation Housing 140x400x100x210

**11624030** Installation Housing 140x250x100x210