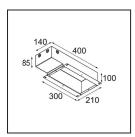

## Installation Accessories

**11624030** Installation Housing 140x250x100x210

**11624130** Installation Housing 140x400x100x210

**12292630** Gypsum Fibreboard 150x150

**12292730** FFD\_Gypsum fibreboard 300x150