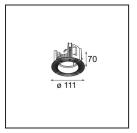

Specifications

| 11620242                                     |
|----------------------------------------------|
| LED                                          |
| CITIZEN CLU7A3                               |
| LED COB                                      |
| Min. 90                                      |
| 2700K                                        |
| L90B10 @50,000 Hours                         |
| Yes                                          |
| 1                                            |
| 100 100 100 100 40                           |
| 2                                            |
| Down                                         |
| Lens                                         |
| 16.0                                         |
| Constant Current Driver Required             |
| III                                          |
| 55                                           |
| 960                                          |
| Indoor                                       |
|                                              |
| Ceiling                                      |
| Ceiling<br>Recessed                          |
|                                              |
| Recessed                                     |
| Recessed<br>70                               |
| Recessed 70 110.0                            |
| Recessed 70 110.0 0,1                        |
| Recessed 70 110.0 0,1 Gold, Brushed Anodised |
|                                              |