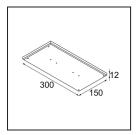

## Installation Accessories

**11624030** Installation Housing 140x250x100x210

**11624130** Installation Housing 140x400x100x210

**12292630** Gypsum Fibreboard 150x150

**12292730** FFD\_Gypsum fibreboard 300x150