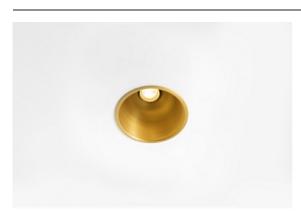

Specifications

| 11620242                                     |
|----------------------------------------------|
| LED                                          |
| CITIZEN CLU7A3                               |
| LED COB                                      |
| Min. 90                                      |
| 2700K                                        |
| L90B10 @50,000 Hours                         |
| Yes                                          |
| 1                                            |
| 100 100 100 100 40                           |
| 2                                            |
| Down                                         |
| Lens                                         |
| 16.0                                         |
| Constant Current Driver Required             |
| III                                          |
| 55                                           |
| 960                                          |
| Indoor                                       |
|                                              |
| Ceiling                                      |
| Ceiling<br>Recessed                          |
|                                              |
| Recessed                                     |
| Recessed<br>70                               |
| Recessed 70 110.0                            |
| Recessed 70 110.0 0,1                        |
| Recessed 70 110.0 0,1 Gold, Brushed Anodised |
|                                              |