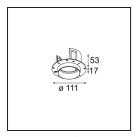

11624430 Concrete Ring 70 Standard Installation Housing

**11624330** Ring Recessed 70 1x

Choose a required accessory