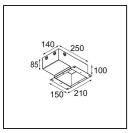

## Installation Accessories

**11624030** Installation Housing 140x250x100x210

**11624130** Installation Housing 140x400x100x210

**12292630** Gypsum Fibreboard 150x150

**12292730** FFD\_Gypsum fibreboard 300x150