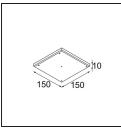

## Installation Accessories

**11624030** Installation Housing 140x250x100x210

**11624130** Installation Housing 140x400x100x210

**12292630** Gypsum Fibreboard 150x150

**12292730** FFD\_Gypsum fibreboard 300x150