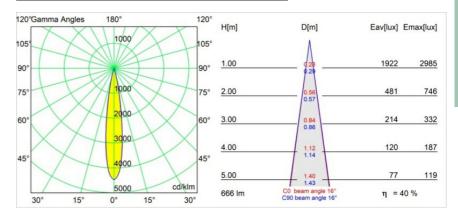

960                                          |
| Indoor                                       |
|                                              |
| Ceiling                                      |
| Ceiling<br>Recessed                          |
|                                              |
| Recessed                                     |
| Recessed<br>70                               |
| Recessed 70 110.0                            |
| Recessed 70 110.0 0,1                        |
| Recessed 70 110.0 0,1 Gold, Brushed Anodised |
|                                              |

13,2

6,1

266 44

0

Max. forward voltage (Vf) 13,2

4,1

197

48

0

Connected load (W)

Efficacy (Im/W)

Glare rating

Delivered lumens (Im)



## TM30 & CRI diagram





## Light distribution & beam diagram





## Installation Accessories



**11624030** Installation Housing 140x250x100x210



**11624130** Installation Housing 140x400x100x210



**12292630** Gypsum Fibreboard 150x150



**12292730** FFD\_Gypsum fibreboard 300x150



11624430 Concrete Ring 70 Standard Installation Housing





**11624330** Ring Recessed 70 1x

Choose a required accessory