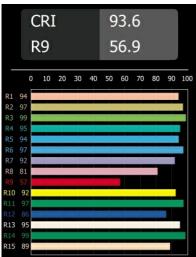

|
| 960                                          |
| Indoor                                       |
|                                              |
| Ceiling                                      |
| Ceiling<br>Recessed                          |
|                                              |
| Recessed                                     |
| Recessed<br>70                               |
| Recessed 70 110.0                            |
| Recessed 70 110.0 0,1                        |
| Recessed 70 110.0 0,1 Gold, Brushed Anodised |
|                                              |

13,2

6,1

266 44

0

Max. forward voltage (Vf) 13,2

4,1

197

48

0

Connected load (W)

Efficacy (Im/W)

Glare rating

Delivered lumens (Im)



## TM30 & CRI diagram





## Light distribution & beam diagram





## Installation Accessories



**11624030** Installation Housing 140x250x100x210



**11624130** Installation Housing 140x400x100x210



**12292630** Gypsum Fibreboard 150x150



**12292730** FFD\_Gypsum fibreboard 300x150



11624430 Concrete Ring 70 Standard Installation Housing





**11624330** Ring Recessed 70 1x

Choose a required accessory