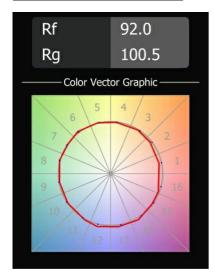

|
| 960                                          |
| Indoor                                       |
|                                              |
| Ceiling                                      |
| Ceiling<br>Recessed                          |
|                                              |
| Recessed                                     |
| Recessed<br>70                               |
| Recessed 70 110.0                            |
| Recessed 70 110.0 0,1                        |
| Recessed 70 110.0 0,1 Gold, Brushed Anodised |
|                                              |

13,2

6,1

266 44

0

Max. forward voltage (Vf) 13,2

4,1

197

48

0

Connected load (W)

Efficacy (Im/W)

Glare rating

Delivered lumens (Im)



## TM30 & CRI diagram





## Light distribution & beam diagram





## Installation Accessories



**11624030** Installation Housing 140x250x100x210



**11624130** Installation Housing 140x400x100x210



**12292630** Gypsum Fibreboard 150x150



**12292730** FFD\_Gypsum fibreboard 300x150



11624430 Concrete Ring 70 Standard Installation Housing





**11624330** Ring Recessed 70 1x

Choose a required accessory