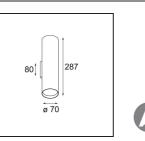

| Date     |  |  |  |
|----------|--|--|--|
| Customer |  |  |  |
| Project  |  |  |  |
| Туре     |  |  |  |

шe

Nude Wall Up/Down 70 2x LED PAR20 E27 2700K Medium Leading Edge/Trailing Edge Silver Bronze Brushed

Anodised

Specifications



Nude's pure geometrical lines are ideal for highlighting architectural features. A long, thin, wall luminaire with indirect light, it is completely stripped down to the essence of what constitutes a luminaire. Its light source is recessed in the slender cylinder so much so that it is practically invisible. Complement the light effect with white or black, or a row of rich colours.



## Specifications

| specifications                     |                                 |  |
|------------------------------------|---------------------------------|--|
| Material                           | 10922984                        |  |
| Light Source Type                  | LED PAR20 E27                   |  |
| LED Type                           | NUDE PH MAS LEDSP PAR20         |  |
| LED technology                     | LED high power                  |  |
| CRI                                | Min. 90                         |  |
| Colour Temperature                 | 2700K                           |  |
| Lifetime                           | L70B50 @25,000 Hours            |  |
| Lamp Included                      | Yes                             |  |
| Number of Light<b