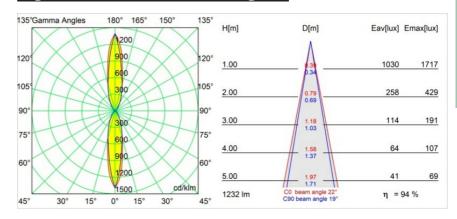

## Light distribution & beam diagram

## Specifications

| specifications                     |                                 |  |
|------------------------------------|---------------------------------|--|
| Material                           | 10922984                        |  |
| Light Source Type                  | LED PAR20 E27                   |  |
| LED Type                           | NUDE PH MAS LEDSP PAR20         |  |
| LED technology                     | LED high power                  |  |
| CRI                                | Min. 90                         |  |
| Colour Temperature                 | 2700K                           |  |
| Lifetime                           | L70B50 @25,000 Hours            |  |
| Lamp Included                      | Yes                             |  |
| Number of Light<br>Sources         | 2                               |  |
| CIE flux code                      | 91 99 100 50 95                 |  |
| Binning (SDCM)                     | 3                               |  |
| Light Direction                    | Up/Down                         |  |
| Optic                              | Collimator                      |  |
| Measured beam angle (°)            | 22.0                            |  |
| Input Voltage                      | 230V                            |  |
| Luminaire power (W)                | 12.0                            |  |
| Electrical Class                   | 1                               |  |
| IP Rating                          | 20                              |  |
| Dimming Protocol                   | Leading Edge, Trailing Edge     |  |
| Indoor/Outdoor                     | Indoor                          |  |
| Application                        | Wall                            |  |
| Mounting                           | Surface                         |  |
| Distance to Lighted<br>Object (m)  | 0,1                             |  |
| Primary Colour &<br>Primary Finish | Silver Bronze, Brushed Anodised |  |
| Gross weight (g)                   | 1144.0                          |  |
| Delivered lumens (Im)              | 1170                            |  |
| Efficacy (Im/W)                    | 97                              |  |
| Glare rating                       | 14                              |  |
|                                    |                                 |  |