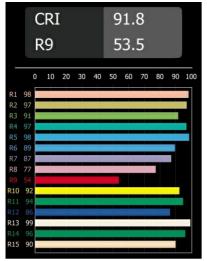

## TM30 & CRI diagram

## Specifications

| specifications                     |                                 |  |
|------------------------------------|---------------------------------|--|
| Material                           | 10922984                        |  |
| Light Source Type                  | LED PAR20 E27                   |  |
| LED Type                           | NUDE PH MAS LEDSP PAR20         |  |
| LED technology                     | LED high power                  |  |
| CRI                                | Min. 90                         |  |
| Colour Temperature                 | 2700K                           |  |
| Lifetime                           | L70B50 @25,000 Hours            |  |
| Lamp Included                      | Yes                             |  |
| Number of Light<br>Sources         | 2                               |  |
| CIE flux code                      | 91 99 100 50 95                 |  |
| Binning (SDCM)                     | 3                               |  |
| Light Direction                    | Up/Down                         |  |
| Optic                              | Collimator                      |  |
| Measured beam angle (°)            | 22.0                            |  |
| Input Voltage                      | 230V                            |  |
| Luminaire power (W)                | 12.0                            |  |
| Electrical Class                   | 1                               |  |
| IP Rating                          | 20                              |  |
| Dimming Protocol                   | Leading Edge, Trailing Edge     |  |
| Indoor/Outdoor                     | Indoor                          |  |
| Application                        | Wall                            |  |
| Mounting                           | Surface                         |  |
| Distance to Lighted<br>Object (m)  | 0,1                             |  |
| Primary Colour &<br>Primary Finish | Silver Bronze, Brushed Anodised |  |
| Gross weight (g)                   | 1144.0                          |  |
| Delivered lumens (Im)              | 1170                            |  |
| Efficacy (Im/W)                    | 97                              |  |
| Glare rating                       | 14                              |  |
|                                    |                                 |  |