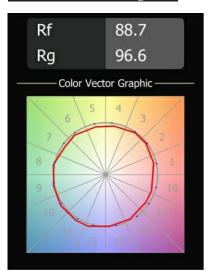

| Wall                            |  |
| Mounting                           | Surface                         |  |
| Distance to Lighted<br>Object (m)  | 0,1                             |  |
| Primary Colour &<br>Primary Finish | Silver Bronze, Brushed Anodised |  |
| Gross weight (g)                   | 1144.0                          |  |
| Delivered lumens (Im)              | 1170                            |  |
| Efficacy (Im/W)                    | 97                              |  |
| Glare rating                       | 14                              |  |
|                                    |                                 |  |



Nude Wall Up/Down 70 2x LED PAR20 E27 2700K Medium Leading Edge/Trailing Edge Silver Bronze Brushed Anodised

## TM30 & CRI diagram





## Light distribution & beam diagram