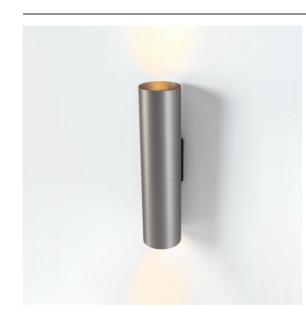

Anodised

Specifications

Nude's pure geometrical lines are ideal for highlighting architectural features. A long, thin, wall luminaire with indirect light, it is completely stripped down to the essence of what constitutes a luminaire. Its light source is recessed in the slender cylinder so much so that it is practically invisible. Complement the light effect with white or black, or a row of rich colours.

Nude Wall Up/Down 70 2x LED PAR20 E27 2700K Medium Leading Edge/Trailing Edge Silver Bronze Brushed Anodised